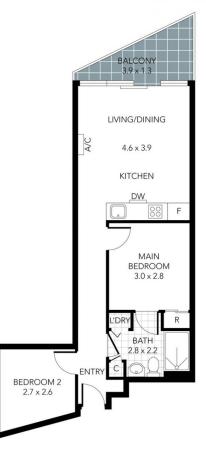

## 2 🍋 1 🚝

Price : \$ 335,000

Building Size : 52.5 sqm

View

: 52.5 sqm : https://www.innerrealestate.com.au/sale/

vic/inner-city/docklands/residential/apart ment/7610867

Anthony Cimino +61 3 9804 5551

THIS PLAN IS NOT TO SCALE. MEASUREMENTS ARE INDICATIVE AND IN METRES. SITE PLAN REFLECTS APPROXIMATE POSITION OF BUILDINGS ON PROPERTY ONLY AND IS NOT AN ACCURATE REPRESENTATION OF VEGETATION AND OTHER EXTERNAL LANDSCAPE FEATURES. THIS PLAN SHOULD NOT BE RELIED UPON AND INTERESTED PARTIES SHOULD MAKE THEIR OWN ENQUIRIES.

floorpik by scandipik

NV