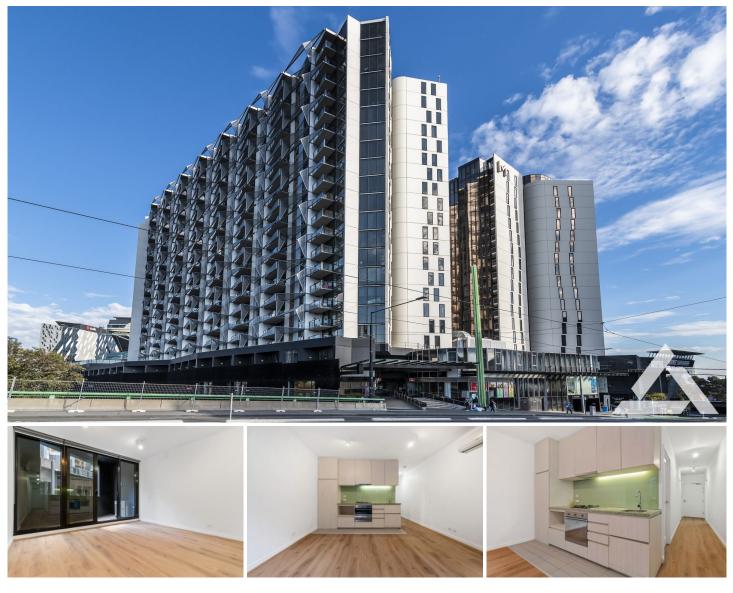

## 332/673 La Trobe Street Docklands VIC

Perfected by a premium position neighbouring the magnificent Marvel Stadium, this well-presented apartment presents an alluring opportunity for market entrants and savvy investors with its light-filled living zones and state-of-the-art resident's facilities. Set on the 3rd floor of the sophisticated Lacrosse complex, the apartment delivers exceptional convenience to trams, Southern Cross Station, Skybus, Marvel Stadium, Docklands restaurants and cafes, DFO shopping, Melbourne Aquarium and Crown Entertainment Centre.

? Two bedrooms fitted with mirrored built-in-robes

? Ensuite-effect bathroom with toilet

? Open plan living and dining zone enriched with carpet underfoot

- ? Kitchen equipped with stainless steel appliances
- ? Sliding doors opening onto triangular balcony

## 2 🍋 1 🚝

Price : \$ 335,000

Building Size : 52.5 sqm

View

: 52.5 sqm : https://www.innerrealestate.com.au/sale/

vic/inner-city/docklands/residential/apart ment/7610867

Anthony Cimino +61 3 9804 5551

THIS PLAN IS NOT TO SCALE. MEASUREMENTS ARE INDICATIVE AND IN METRES. SITE PLAN REFLECTS APPROXIMATE POSITION OF BUILDINGS ON PROPERTY ONLY AND IS NOT AN ACCURATE REPRESENTATION OF VEGETATION AND OTHER EXTERNAL LANDSCAPE FEATURES. THIS PLAN SHOULD NOT BE RELIED UPON AND INTERESTED PARTIES SHOULD MAKE THEIR OWN ENQUIRIES.