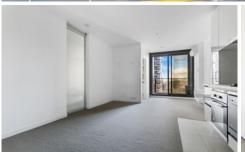

- ? Stylish 'Madison at Upper West Side' apartment
- ? Carpeted bedroom with built-in-robes
- ? Ensuite-style main bathroom with toilet
- ? Kitchen boasting stainless steel appliances and dishwasher
- ? Dining zone and living area extending onto covered balcony