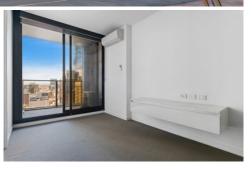

- ? Stylish 'Madison at Upper West Side' apartment
- ? Carpeted bedroom with built-in-robes
- ? Ensuite-style main bathroom with toilet
- ? Kitchen boasting stainless steel appliances and dishwasher
- ? Dining zone and living area extending onto covered balcony