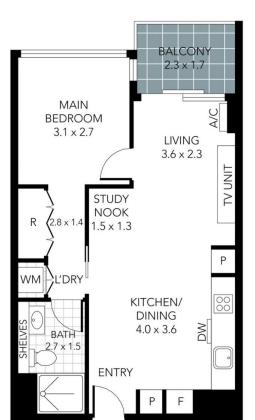

- ? Stylish 'Madison at Upper West Side' apartment
- ? Carpeted bedroom with built-in-robes
- ? Ensuite-style main bathroom with toilet
- ? Kitchen boasting stainless steel appliances and dishwasher
- ? Dining zone and living area extending onto covered balcony

## 1 🕒 1 🖺

**Price**: \$ 356,000

**View**: https://www.innerrealestate.com.au/sale/vic/inner-city/melbourne/residential/apartment/7617483

Anthony Cimino +61 3 9804 5551

Jonathan Mallas 0477 006 125

THIS PLAN IS NOT TO SCALE. MEASUREMENTS ARE INDICATIVE AND IN METRES. SITE PLAN REFLECTS APPROXIMATE POSITION OF BUILDINGS ON PROPERTY ONLY AND IS NOT AN ACCURATE REPRESENTATION OF VEGETATION AND OTHER EXTERNAL LANDSCAPE FEATURES. THIS PLAN SHOULD NOT BE RELIED UPON AND INTERESTED PARTIES SHOULD MAKE THEIR OWN ENQUIRIES.