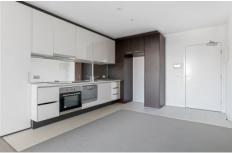

- ? Stylish 'Madison at Upper West Side' apartment
- ? Carpeted bedroom with built-in-robes
- ? Ensuite-style main bathroom with toilet
- ? Kitchen boasting stainless steel appliances and dishwasher
- ? Dining zone and living area extending onto covered balcony