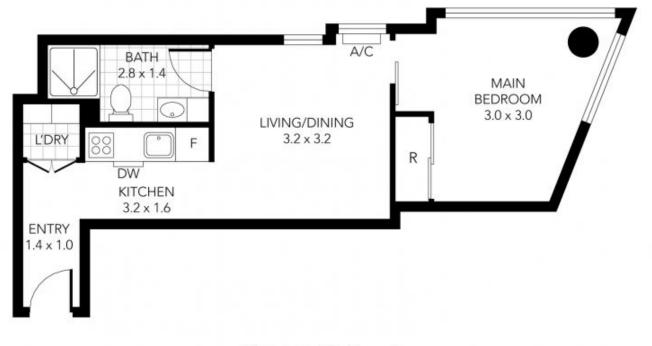

## Floor area: 30m<sup>2</sup> (approx)

THIS PLAN IS NOT TO SCALE. MEASUREMENTS ARE INDICATIVE AND IN METHES. SITE PLAN REFLECTS APPROXIMATE POSITION OF BUILDINGS ON PROPERTY ONLY AND IS NOT AN ACCURATE REPRESENTATION OF VEGETATION AND OTHER EXTERNAL LANDSCAPE FEATURES. THIS PLAN SHOULD NOT BE RELIED UPON AND INTERESTED PARTIES SHOULD MAKE THER OWN ENGLIRES.

floorpik by scandipik