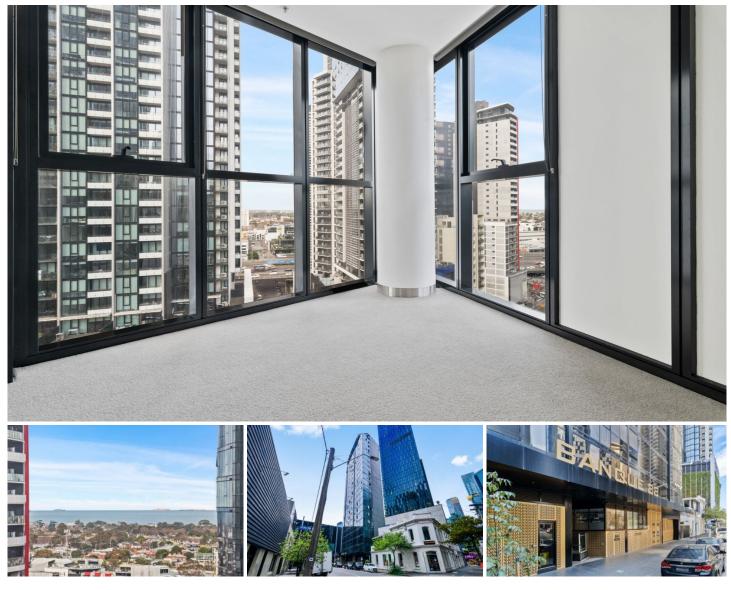

## 1702/33 Clarke Street Southbank VIC

Experience the brilliance of inner-city living in this spectacular Banque 88 apartment and revel in the thriving lifestyle it offers with the Crown Entertainment Complex on your doorstep and a striking angular design that bathes in natural light and balances functionality with modern fashion. Taking place on the 17th floor, the apartment encourages easy living with its open plan layout filled with quality appointments while beautiful bay views add to the appeal. Stepping foot outside, you'll find yourself surrounded by attractions with easy access to bustling restaurants, Melbourne Convention and Exhibition Centre, South Melbourne Market and transport.

? Wow factor bedroom with built-in-robe and corner windows capturing views

? Bathroom with rainfall effect shower

? Open plan living and dining boasting comforting carpet