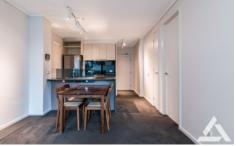

Modern kitchen with stainless steel appliances including dishwasher. Spacious master bedroom with mirrored built in robes. Other features include: one secure car space, concierge service, 25m indoor swimming pool, tennis court, gym, BBQ, spa and sauna.