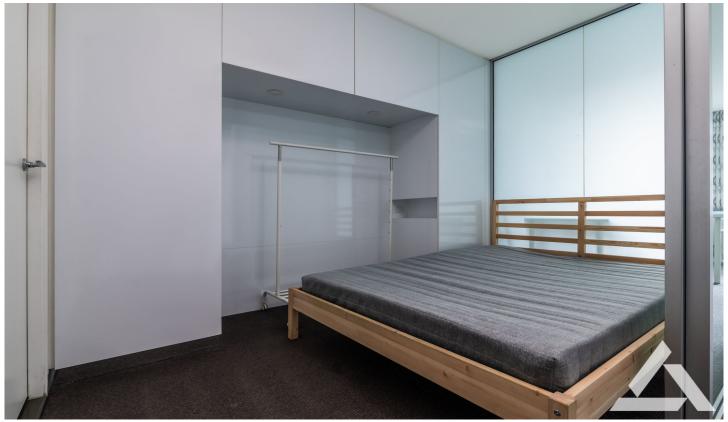

Located in the stylishly designed 'Flagstaff Place Apartments' Complex on Batman Street, this sleek & modern 1 bedroom apartment offers a contemporary and low maintenance layout. Featuring built in robes with ample storage, a generously sized & immaculately presented ensuite bathroom with floor to ceiling tiles & high end fittings, stylish & convenient kitchen featuring stone bench tops, glass splash-backs & quality stainless steel appliances, spacious & bright living area welcoming abundant natural light, enjoying relaxed views of the bay & the Melbourne Star Observation Wheel.