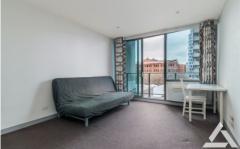

Located in the stylishly designed 'Flagstaff Place Apartments' Complex on Batman Street, this sleek & modern 1 bedroom apartment offers a contemporary and low maintenance layout. Featuring built in robes with ample storage, a generously sized & immaculately presented ensuite bathroom with floor to ceiling tiles & high end fittings, stylish & convenient kitchen featuring stone bench tops, glass splash-backs & quality stainless steel appliances, spacious & bright living area welcoming abundant natural light, enjoying relaxed views of the bay & the Melbourne Star Observation Wheel.