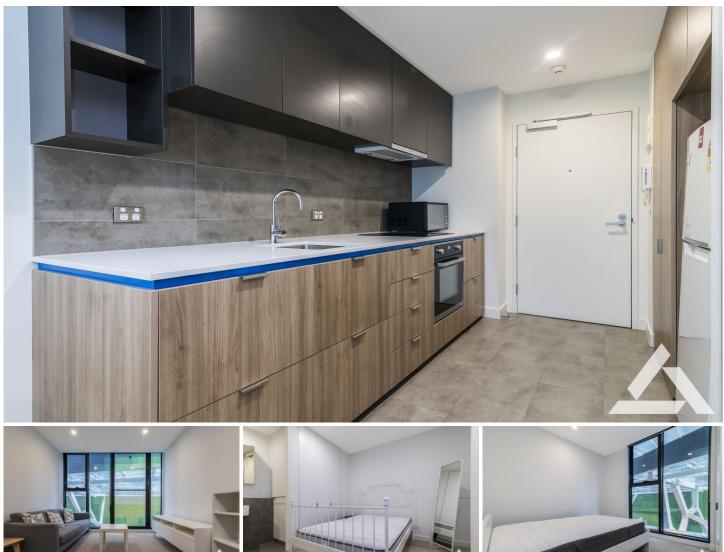

## 605/28 Bouverie Street Carlton VIC

\*Lease transfer up until 16/02/2024\* This fully-furnished two bedroom apartment is positioned in an ideal location close to RMIT and Melbourne University, Queen Victoria Market and Melbourne Central Station & Shopping Centres.

Offering open plan kitchen and living area with plenty of natural light, quality kitchen appliances, spacious bedrooms with built in wardrobes, ensuite, central bathroom and European laundry.

3 Month Lease preferred.