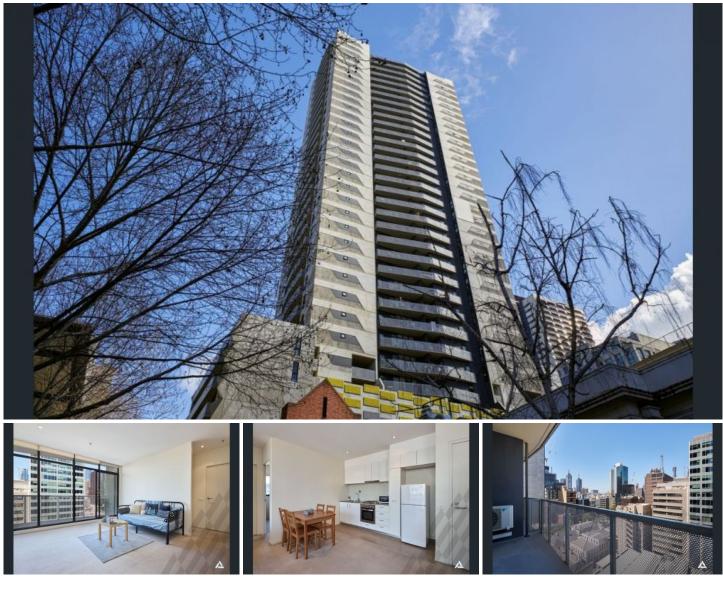

## 1606/380 Little Lonsdale Street Melbourne VIC

Spacious and stylish two bedroom apartment located on the 16th floor with Flagstaff Gardens, Melbourne Central, Southern Cross, Docklands and University just a short walk away. This light filled apartment offering open plan living, modern kitchen opens out to living and balcony with split air conditioning/heating, stunning views to the city. Both bedrooms feature mirrored built in robes with heaps of natural light from the windows, central bathroom which is equipped with your very own European laundry and one car space.

Building features high speed broadband internet and Foxtel cabling to all apartments, security entrance, video intercom, pool, gym and bicycle storage room.

View : https://www.innerrealestate.com.au/lease/vic/inne r-city/melbourne/residential/apartment/7756558