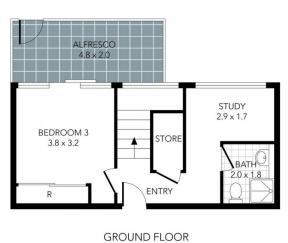

## 515/13 Point Park Crescent Docklands VIC

Discover Yarra Point luxury where spectacular views of the city skyline and marina form the focus of everyday life and sophisticated style stretches across two sumptuous levels with family-sized dimensions delivering a lifestyle of indulgence. Crafted to create incredible cohesion between the living, dining and kitchen whilst spanning out onto a covered balcony where you can entertain with ease and celebrate special occasions with family and friends.

- ? Three robed bedrooms across two levels
- ? Two bathrooms including one with dual vanities and bathtub
- ? Private study area
- ? Expansive living and dining zone
- ? Quality equipped kitchen with stylish benches and

For full version visit the website

1ST FLOOR

THIS PLAN IS NOT TO SCALE. MEASUREMENTS ARE INDICATIVE AND IN METRES. SITE PLAN REFLECTS APPROXIMATE POSITION OF BUILDINGS ON PROPERTY ONLY AND IS NOT AN ACCURATE REPRESENTATION OF VEGETATION AND OTHER EXTERNAL LANDSCAPE FEATURES. THIS PLAN SHOULD NOT BE RELIED UPON AND INTERESTED PARTIES SHOULD MAKE THEIR OWN ENQUIRIES.