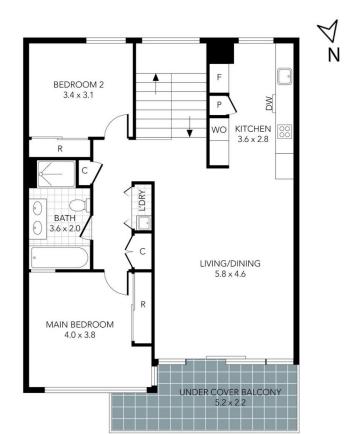

## 515/13 Point Park Crescent Docklands VIC

Discover Yarra Point luxury where spectacular views of the city skyline and marina form the focus of everyday life and sophisticated style stretches across two sumptuous levels with family-sized dimensions delivering a lifestyle of indulgence. Crafted to create incredible cohesion between the living, dining and kitchen whilst spanning out onto a covered balcony where you can entertain with ease and celebrate special occasions with family and friends.

- ? Three robed bedrooms across two levels
- ? Two bathrooms including one with dual vanities and bathtub
- ? Private study area
- ? Expansive living and dining zone
- ? Quality equipped kitchen with stylish benches and

For full version visit the website

1ST FLOOR

THIS PLAN IS NOT TO SCALE. MEASUREMENTS ARE INDICATIVE AND IN METRES. SITE PLAN REFLECTS APPROXIMATE POSITION OF BUILDINGS ON PROPERTY ONLY AND IS NOT AN ACCURATE REPRESENTATION OF VEGETATION AND OTHER EXTERNAL LANDSCAPE FEATURES. THIS PLAN SHOULD NOT BE RELIED UPON AND INTERESTED PARTIES SHOULD MAKE THEIR OWN ENQUIRIES.