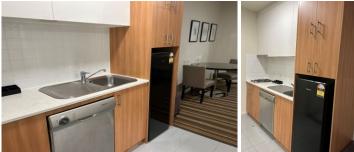

- Generously sized bedroom with queen bed
- Luxurious bathroom with shower over bath

- Kitchen features top-of-the-line appliances, ample storage space, and gas stove

- Open-plan layout adjoining living and dining area perfect for hosting intimate dinner parties or enjoying casual family meals.