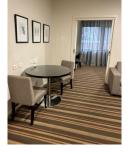

- Generously sized bedroom with queen bed
- Luxurious bathroom with shower over bath

- Kitchen features top-of-the-line appliances, ample storage space, and gas stove

- Open-plan layout adjoining living and dining area perfect for hosting intimate dinner parties or enjoying casual family meals.