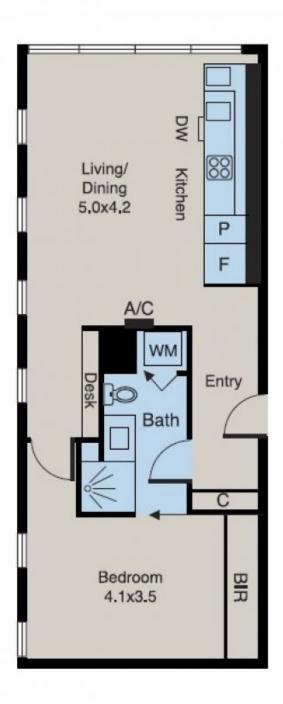

## 1302/58 Clarke Street Southbank VIC

Those with style and sophistication deserve nothing less than this ultra-modern fully furnished one-bedroom apartment ideally oriented to capture elevated views that stretch to the water from the sixteenth floor of the exhilarating Habitat apartment complex.

Inside it's all about cutting-edge living space and the elegance of modern design with a luminous open-plan layout anchored by stunning wide-plank timber floors, while the sleek single-line kitchen boasts stone benches, quality