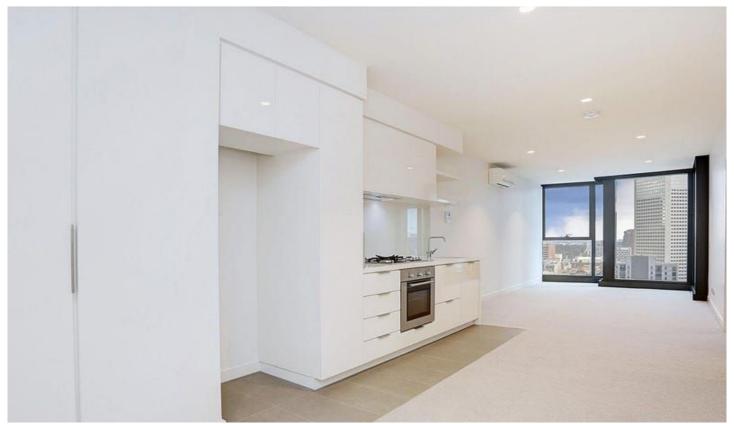

Apartment features open plan living and dining area leading out to a private balcony with stunning views,, quality floor finishes, European kitchen appliances with Miele Cooktops, Oven, Dishwasher, Built in robes with lots of storage, Reverse cycle split system air conditioning, 2 good sized bedrooms both with built in robes, 24/7 cameras and security, Video intercom and bike parking space.