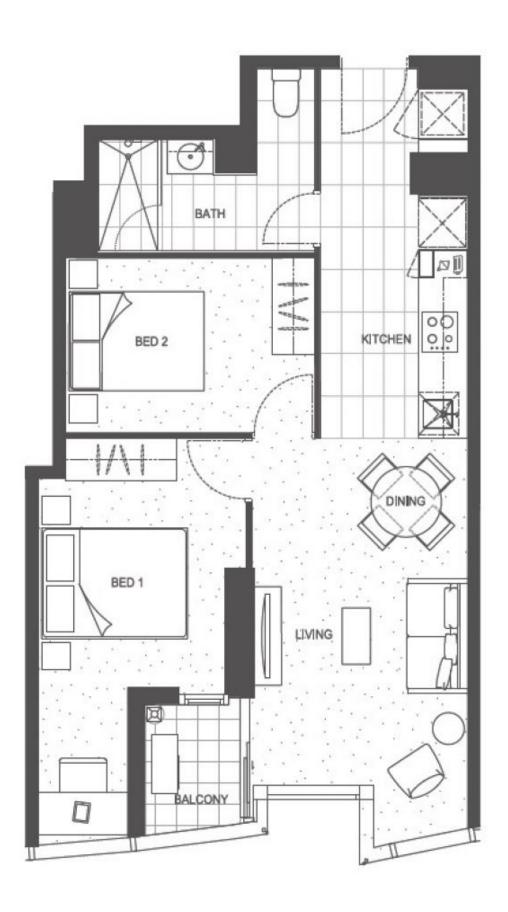

## 4107/279 La Trobe Street Melbourne VIC

This light filled spacious 2 bedroom apartment located near corner of La Trobe Street and Elizabeth Street, minutes' walk to everything including Melbourne Central train station, RMIT, Universities, Colleges, Victoria market, Flagstaff gardens, Various cafes, restaurants, bars and so much more.

Apartment features open plan living and dining area leading out to a private balcony with stunning views,, quality floor finishes, European kitchen appliances with Miele Cooktops, Oven, Dishwasher, Built in robes with lots of storage, Reverse cycle split system air conditioning, 2 good sized bedrooms both with built in robes, 24/7 cameras and security, Video intercom and bike parking space.