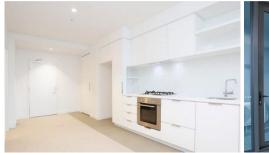

Apartment features open plan living and dining area leading out to a private balcony with stunning views,, quality floor finishes, European kitchen appliances with Miele Cooktops, Oven, Dishwasher, Built in robes with lots of storage, Reverse cycle split system air conditioning, 2 good sized bedrooms both with built in robes, 24/7 cameras and security, Video intercom and bike parking space.