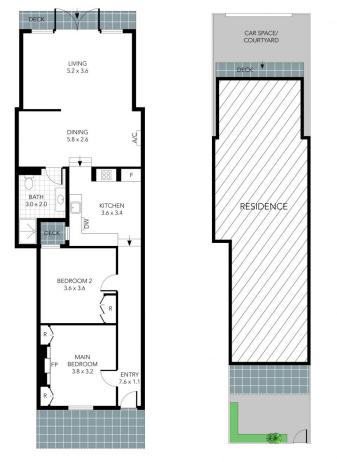

## 2 🎮 1 🚔 1 🚘

**Price :** \$ 1,210,000

View : https://www.innerrealestate.com.au/sale/vic/inner -city/west-melbourne/residential/house/7814419

Anthony Cimino +61 3 9804 5551

THIS PLAN IS NOT TO SCALE. MEASUREMENTS ARE INDICATIVE AND IN METRES. SITE PLAN REFLECTS APPROXIMATE POSITION OF BUILDINGS ON PROPERTY ONLY AND IS NOT AN ACCURATE REPRESENTATION OF VEGETATION AND OTHER EXTERNAL LANDSCAPE FEATURES. THIS PLAN SHOULD NOT BE RELIED UPON AND INTERESTED PARTIES SHOULD MAKE THEIR OWN ENQUIRIES.

floorpik by scandipik

Ň