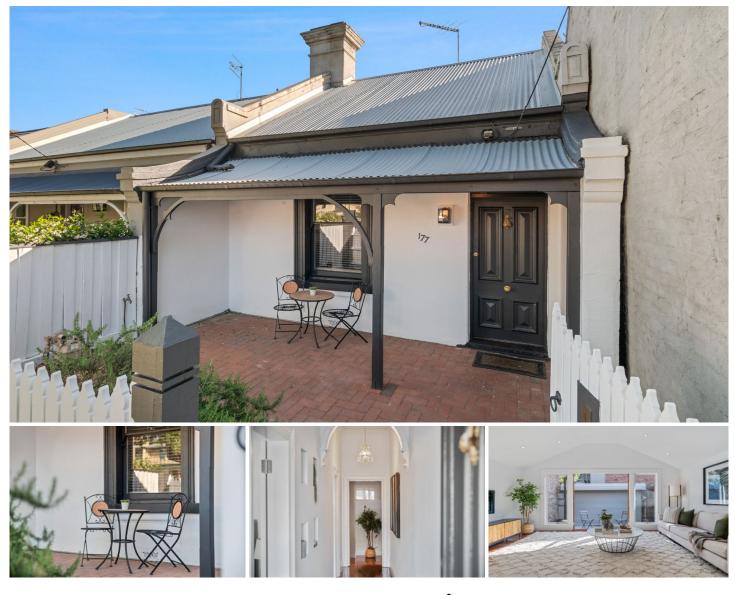

## 177 Adderley Street West Melbourne VIC

Combining classic charm with contemporary style, this elegant home brings together the best of both worlds with its warming ambience and open plan layout that leads from inside to out for effortless entertaining. Set beneath high ceilings and enriched with polished floorboards, the home's design is easy to enjoy and ideal for professionals, young families or investors seeking a low-maintenance lifestyle. Ideally placed only moments from North Melbourne and Southern Cross stations, Queen Victoria Market, Flagstaff Gardens and Marvel Stadium.

? Two robed bedrooms, including one with a decorative fireplace

? Modern bathroom boasting a rainfall effect shower and floor-to-ceiling tiles

? Central kitchen adorned with gas stove, oven and dishwasher