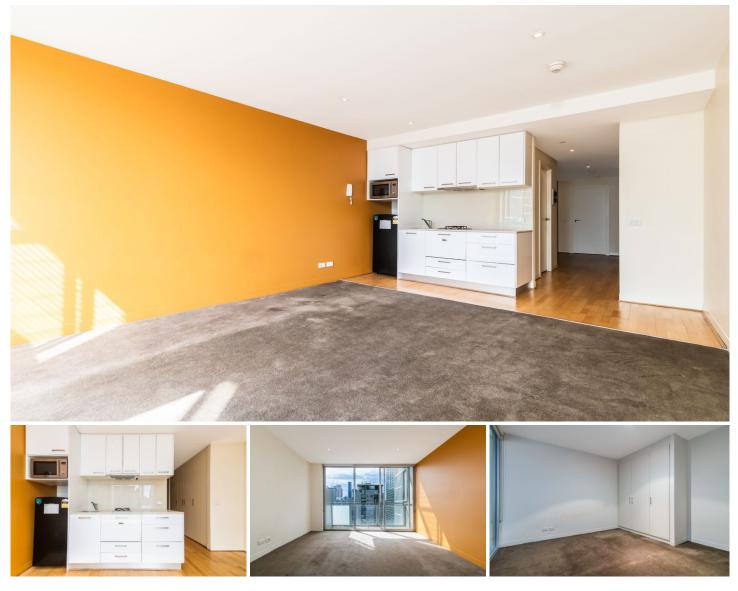

## 2313/288 Spencer Street Melbourne VIC

This stunning 23rd floor apartment with breath taking views of the city. This Atlantis Tower apartment offers a large bedroom with built-in robes, spacious living/dining area which leads out onto a private balcony. The kitchen is superbly appointed with stainless steel appliances including dishwasher, air conditioning and heating.

The building offers all the creature comforts which include security entrance, intercom system, pool, gym and sauna.