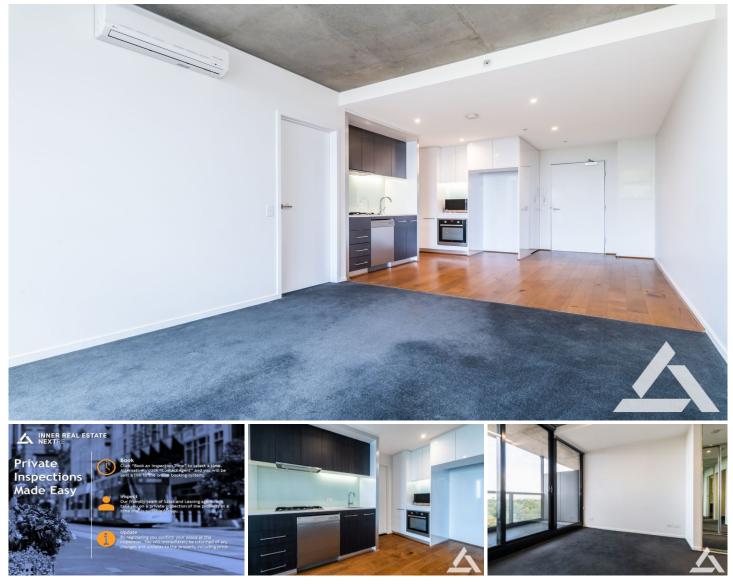

## 909/568 St Kilda Road Melbourne VIC

This impressive one-bedroom Rhapsody apartment couples sustainable style with sophisticated inner-city living on one of the world's best loved boulevards.

Fresh, fun and fashionable complete with its striking exposed concrete ceiling and a combination of quality carpet and timber tones underfoot, intelligent zoning provides for open-plan living and dining complete with a well-appointed kitchen equipped with co-ordinated stainless steel appliances including a dishwasher. With sliding doors opening to a private, all-weather balcony, the good-sized bedroom has a large built-in robe, while the sleek modern bathroom enjoys a generous dash of designer style with stone benchtops and a roomy shower. Additional appointments here include split-system air-conditioning, concealed European-style laundry, concierge service and a single car space.