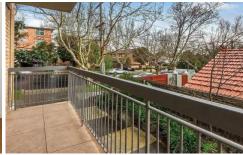

## Featuring:

- Spacious lounge room
- Separate kitchen with gas cooking appliances
- Large double bedroom with built in robe
- Central bathroom with shower over bath
- Private laundry facilities
- Private balcony featuring expansive views
- Split system heating/cooling
- One car space