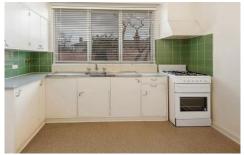

## Featuring:

- Spacious lounge room
- Separate kitchen with gas cooking appliances
- Large double bedroom with built in robe
- Central bathroom with shower over bath
- Private laundry facilities
- Private balcony featuring expansive views
- Split system heating/cooling
- One car space