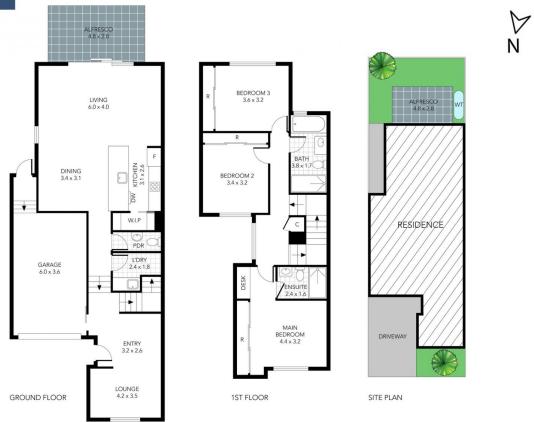

## 3 🛤 2 🚔 1 🚘

**Price :** \$ 1,350,000

View : https://www.innerrealestate.com.au/sale/vic/east/ camberwell/residential/townhouse/7992096

Anthony Cimino +61 3 9804 5551

THIS PLAN IS NOT TO SCALE. MEASUREMENTS ARE INDICATIVE AND IN METRES. SITE PLAN REFLECTS APPROXIMATE POSITION OF BUILDINGS ON PROPERTY ONLY AND IS NOT AN ACCURATE REPRESENTATION OF VEGETATION AND OTHER EXTERNAL LANDSCAPE FEATURES. THIS PLAN SHOULD NOT BE RELIED UPON AND INTERESTED PARTIES SHOULD MAKE THEIR OWN ENQUIRES.

floorpik by scandipik