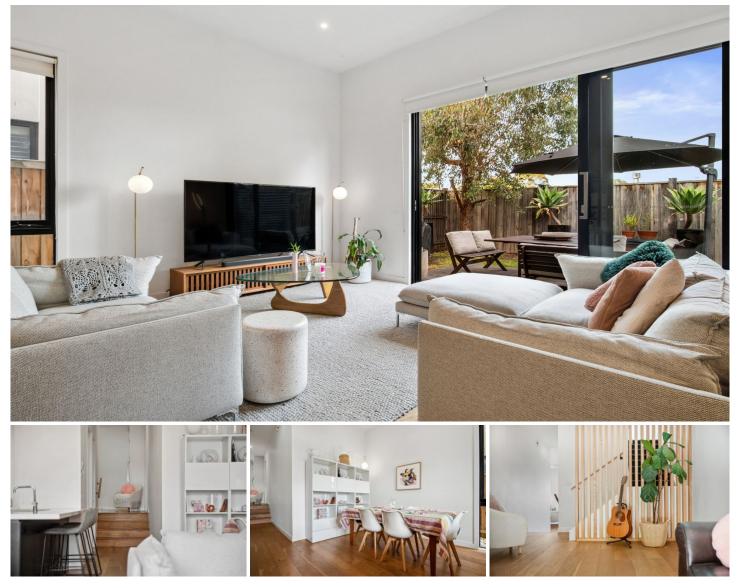

## 58 Ellsworth Crescent Camberwell VIC

A masterclass in modern lifestyle design, this contemporary haven confirms its appeal with formal and family living spaces and a streamlined attitude that connects indoor and outdoor entertaining with ease in the admired Camberwell High School Zone. From its fashionable façade, the home opens to reveal a sumptuous formal lounge room that soaks up northerly sunshine and showcases sleek timber partition and modern floorboards that continue through to the style savvy kitchen, meals and family room with direct access onto the entertainer's courtyard. Upon the upper level, the three bedrooms rest peacefully and include a glorious master suite with built-in-robes, desk area and ensuite, further served by a family bathroom with toilet and ground floor powder room.

? Three robed bedrooms, including a master bedroom with robes, desk space and ensuite