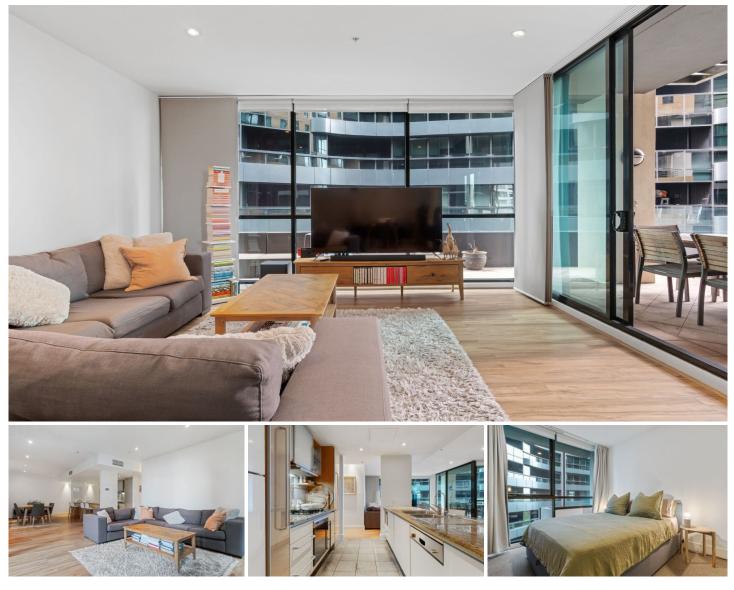

## 705/19 Queens Road Melbourne VIC

Capturing the perfect convergence of style and space in the admired Grandview building, this splendid apartment encourages you to live a life of ease with the alluring benefits of a resident's indoor pool, gymnasium and sauna. Appreciating vistas of Albert Park Lake, you'll love arriving home here where you can enjoy a spacious, open plan living and dining zone that's set beside a gourmet kitchen flaunting stone benches and premium appointments, while the expansive balcony provides the perfect setting for outdoor dining. Delivering an alluring lifestyle, footsteps from Albert Park Lake, Fawkner Park, MSAC Sports Centre, transport, The Alfred Hospital and Albert Park Golf Course, whilst close to Prahran Market, Royal Botanic Gardens, NGV, Arts Centre and the CBD.

? Two robed bedrooms plus a convenient study nook ? Stylish bathroom featuring quality floor and wall tiling