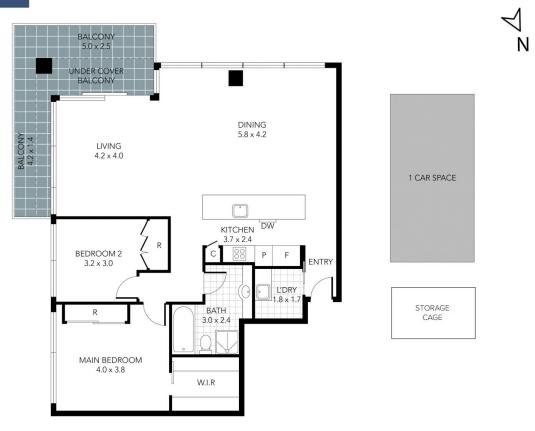

## 2 🍋 1 🚔 1 🚘

Price Building Size : 104 sqm View

: \$729,000

Anthony Cimino +61 3 9804 5551

Maha Yehia +61 3 9804 5551

THIS PLAN IS NOT TO SCALE. MEASUREMENTS ARE INDICATIVE AND IN METRES. SITE PLAN REFLECTS APPROXIMATE POSITION OF BUILDINGS ON PROPERTY ONLY AND IS NOT AN ACCURATE REPRESENTATION OF VEGETATION AND OTHER EXTERNAL LANDSCAPE FEATURES. THIS PLAN SHOULD NOT BE RELIED UPON AND INTERESTED PARTIES SHOULD MAKE THEIR OWN ENQUIRIES.

floorpik by scandipik