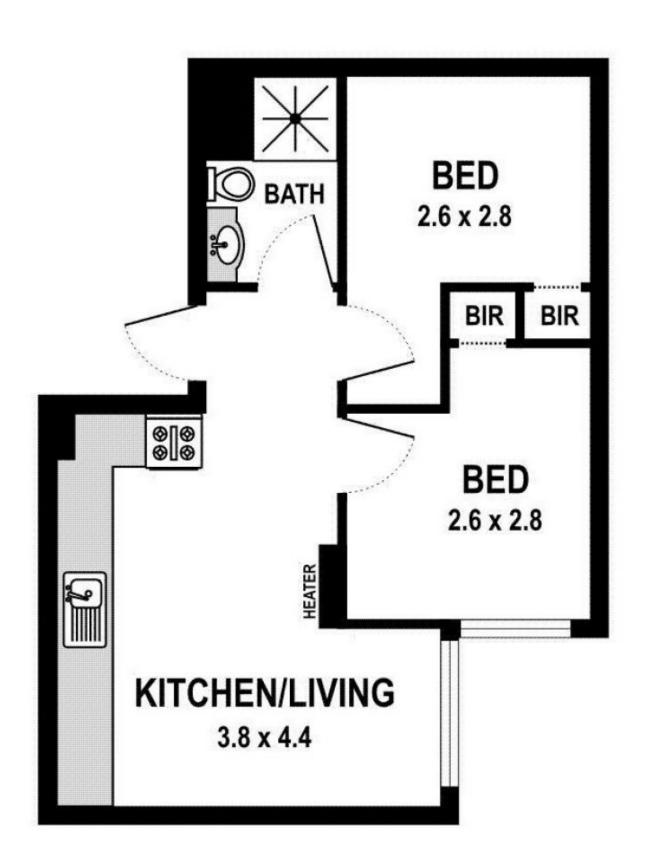

## 315/39 Lonsdale Street Melbourne VIC

Located on Lonsdale St and surrounded by the business and retail precinct, this modern fully furnished two bedroom apartment has it all. Featuring an open plan living and dining room with floor-to-ceiling windows, kitchen with ample storage space and stainless steel appliances, 2 bedrooms with built-in wardrobes and central bathroom.