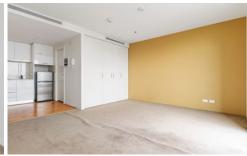

? Incredibly spacious living and bedroom area fitted with cupboards.

- ? Kitchen and meals zone detailed with easy care flooring
- ? Stone benches matched with stainless steel appliances
- ? Sleek bathroom with laundry facilities and toilet