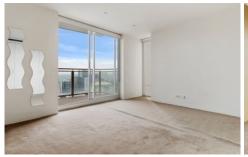

? Incredibly spacious living and bedroom area fitted with cupboards.

- ? Kitchen and meals zone detailed with easy care flooring
- ? Stone benches matched with stainless steel appliances
- ? Sleek bathroom with laundry facilities and toilet