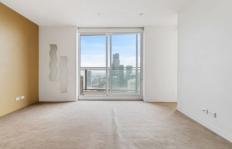

? Incredibly spacious living and bedroom area fitted with cupboards.

- ? Kitchen and meals zone detailed with easy care flooring
- ? Stone benches matched with stainless steel appliances
- ? Sleek bathroom with laundry facilities and toilet