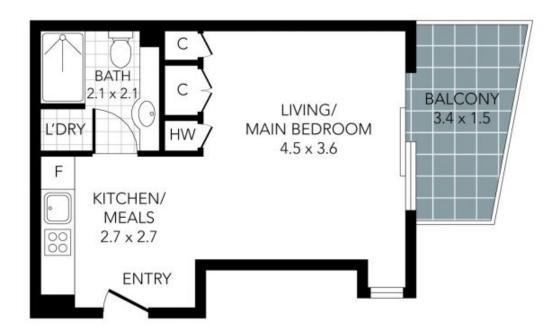

## 2308/288 Spencer Street Melbourne VIC

Low maintenance and filled with natural light, this spacious studio apartment delivers in style as an affordable market entry, handy city base or a savvy investment in the heart of the city. Filled with quality attributes, the apartment further benefits from the resort-style lifestyle inclusions of a residents' heated inground pool, sauna and fully-equipped gym. While the location speaks for itself, delivering outstanding convenience to Spencer Street Outlet Centre, various supermarkets, Flagstaff Gardens, Marvel Stadium, Queen Victoria Market, Southern Cross Station and free trams.

? Incredibly spacious living and bedroom area fitted with cupboards.

- ? Kitchen and meals zone detailed with easy care flooring
- ? Stone benches matched with stainless steel appliances
- ? Sleek bathroom with laundry facilities and toilet

**Price:** \$260,000

**View :** https://www.innerrealestate.com.au/sale/vic/inner-city/melbourne/residential/studio/8006489

Anthony Cimino +61 3 9804 5551

Annalise Harvey +61 3 9804 5551

THIS PLAN IS NOT TO SCALE MEASUREMENTS ARE INDICATIVE AND IN METRES. SITE PLAN REFLECTS APPROXIMATE POSITION OF BUILDINGS ON PROPERTY ONLY AND IS NOT AN ACCURATE REPRESENTATION OF VEGETATION AND OTHER EXTERNAL LANDSCAPE FEATURES. THIS PLAN SHOULD NOT BE RELIED UPON AND INTERESTED PARTIES SHOULD MAKE THEIR OWN ENQUIRES.