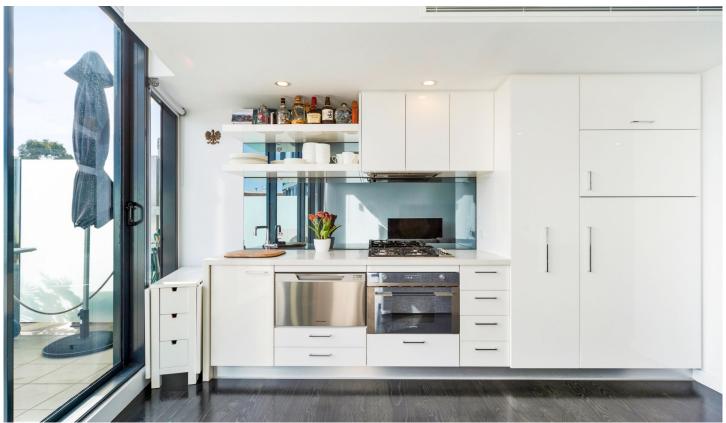

- ? Sizeable living area flooded in light through full height windows
- ? CaesarStone kitchen with Smeg gas fixtures and a concealed fridge
- ? Queen sized bedroom that incorporates mirrored built-in robes
- ? Sleek bathroom with a walk-in shower and floor-to-ceiling