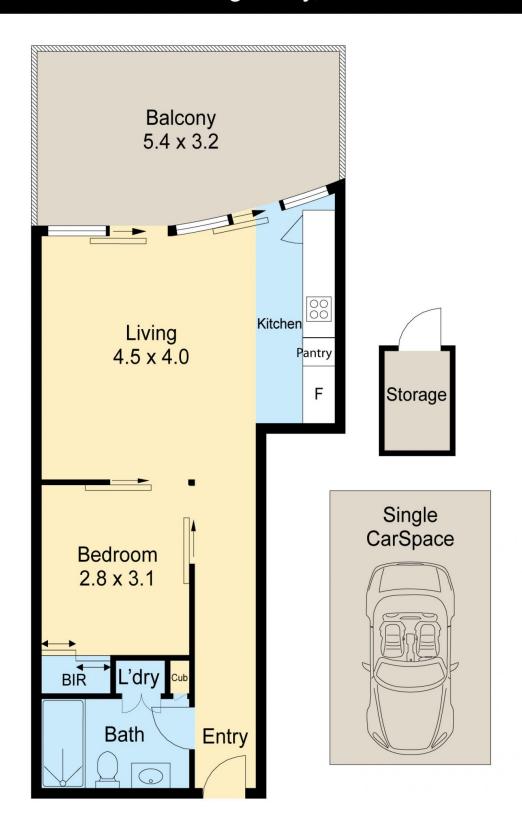

- ? Sizeable living area flooded in light through full height windows
- ? CaesarStone kitchen with Smeg gas fixtures and a concealed fridge
- ? Queen sized bedroom that incorporates mirrored built-in robes
- ? Sleek bathroom with a walk-in shower and floor-to-ceiling