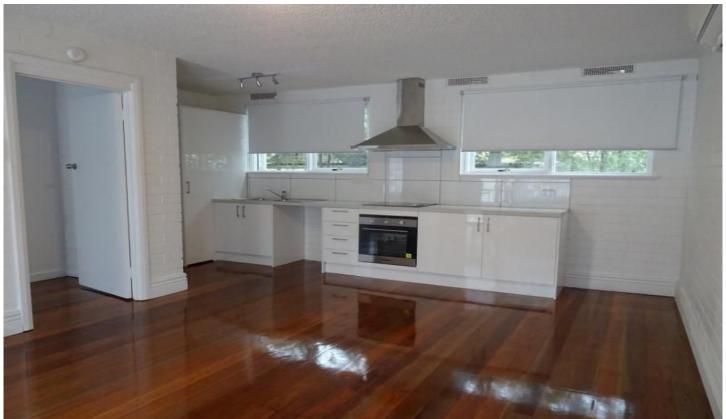

## 3/10 Larbert Road Noble Park VIC

This renovated one bedroom is a renter's dream! The property features a bathroom and kitchen stocked with high end stainless steel oven, range hood and electric cook top. This apartment an abundance of storage space, an open living area, a large built-in wardrobe all covered with polished floorboards. Located beautifully and just minutes away from Noble Park's main shopping district and train station. An inspection will not disappoint! \*Generic Photos used\*