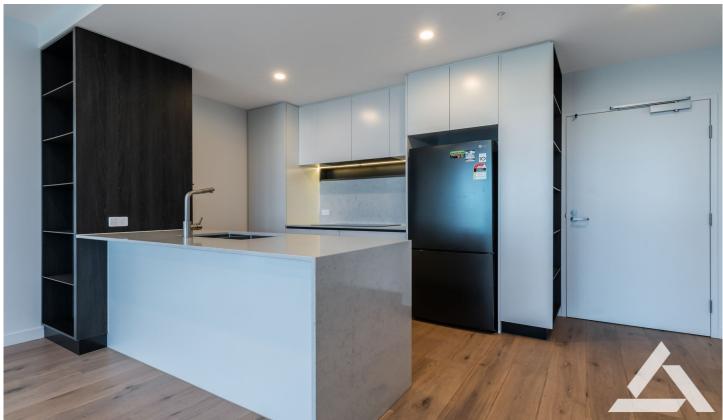

## 812/626 Heidelberg Road Alphington VIC

As you step inside, you'll immediately notice the seamless flow of the open-concept living space. The cozy yet spacious living room seamlessly connects to the dining area and kitchen. The master bedroom is complemented by a walk-in robe and large stylish ensuite, offering ample space and comfort for relaxation. The second bedroom with floor to ceiling built in robes is serviced by the second bathroom.

Please note: the property also comes with fridge

This development exceeds all with a large selection:

- Rooftop pool with exceptional views of the city and bush landscape
- Community areas, BBQ, Yoga Lawns, dog run
- Large undercover sittings area BBQ