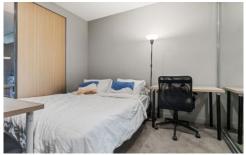

- ? Master bedroom boasting mirrored built-in-robe
- ? Neutrally toned bathroom with toilet
- ? Streamlined living and dining flowing over fashionable floorboards
- ? Kitchen sparkling with stone benches and mirrored splashbacks
- ? Equipped with quality stainless steel appliances
- ? Covered balcony showcasing city views