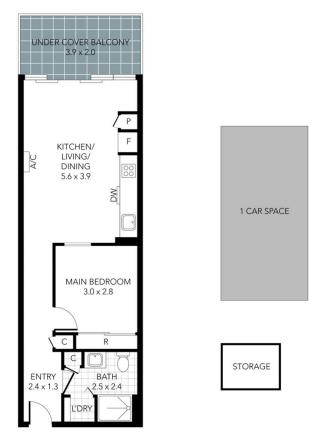

## 1 🗀 1 📛 1 👄

Price: Under Contract

**View :** https://www.innerrealestate.com.au/sale/vic/inner-city/south-melbourne/residential/apartment/8023

488

Anthony Cimino +61 3 9804 5551

THIS PLAN IS NOT TO SCALE. MEASUREMENTS ARE INDICATIVE AND IN METRES. SITE PLAN REFLECTS APPROXIMATE POSITION OF BUILDINGS ON PROPERTY ONLY AND IS NOT AN ACCURATE REPRESENTATION OF VEGETATION AND OTHER EXTERNAL LANDSCAPE FEATURES. THIS PLAN SHOULD NOT BE RELIED UPON AND INTERESTED PARTIES SHOULD MAKE THEIR OWN ENQUIRIES.

floorpik by scandipik