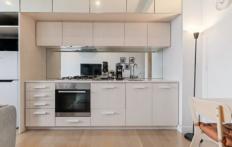

- ? Master bedroom boasting mirrored built-in-robe
- ? Neutrally toned bathroom with toilet
- ? Streamlined living and dining flowing over fashionable floorboards
- ? Kitchen sparkling with stone benches and mirrored splashbacks
- ? Equipped with quality stainless steel appliances
- ? Covered balcony showcasing city views