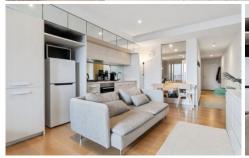

## 1802/38 Albert Road South Melbourne VIC

Blending dazzling modern finishes and a sundrenched indoor-outdoor ambience, this spectacular one-bedroom apartment in the coveted Albert Tower complex provides a lifestyle of undeniable indulgence with stunning city views and luxurious residents facilities, such as; a fully-equipped gymnasium, soothing sauna, function room and a beautifully landscaped rooftop terrace featuring barbecue facilities and exquisite vistas.

- ? Master bedroom boasting mirrored built-in-robe
- ? Neutrally toned bathroom with toilet
- ? Streamlined living and dining flowing over fashionable floorboards
- ? Kitchen sparkling with stone benches and mirrored splashbacks
- ? Equipped with quality stainless steel appliances
- ? Covered balcony showcasing city views