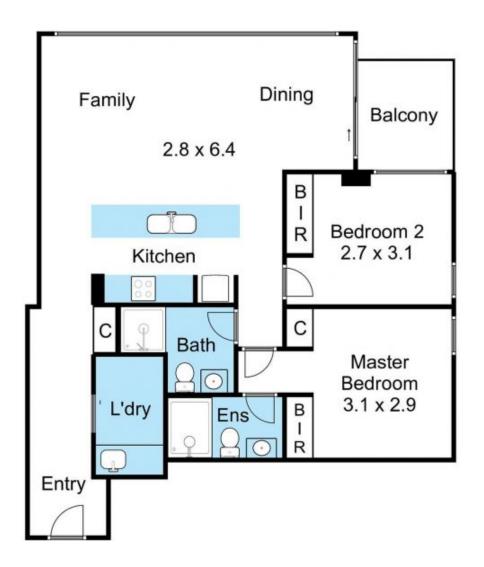

## 3708/45 Clarke Street Southbank VIC

Located on the 37th floor of the prestigious Platinum tower, you'll enjoy the ultimate inner-city lifestyle.

Boasting a large kitchen with stone bench tops, stainless steel appliances and an abundance of storage, this area flows seamlessly into the open-plan living that is adorned with natural light.

A private balcony offers uninterrupted views of Port Phillip Bay and Albert Park Lake, views that are also offered from the bright and spacious master-bedroom, accompanied by an elegant ensuite bathroom and BIR's.