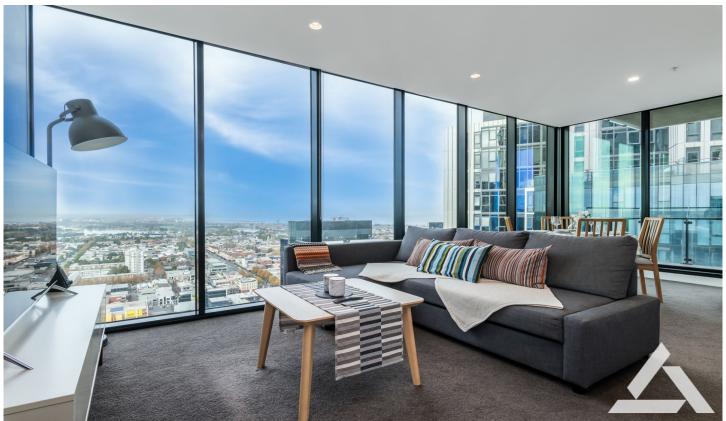

## 3708/45 Clarke Street Southbank VIC

Located on the 37th floor of the prestigious Platinum tower, you'll enjoy the ultimate inner-city lifestyle.

Boasting a large kitchen with stone bench tops, stainless steel appliances and an abundance of storage, this area flows seamlessly into the open-plan living that is adorned with natural light.

A private balcony offers uninterrupted views of Port Phillip Bay and Albert Park Lake, views that are also offered from the bright and spacious master-bedroom, accompanied by an elegant ensuite bathroom and BIR's.