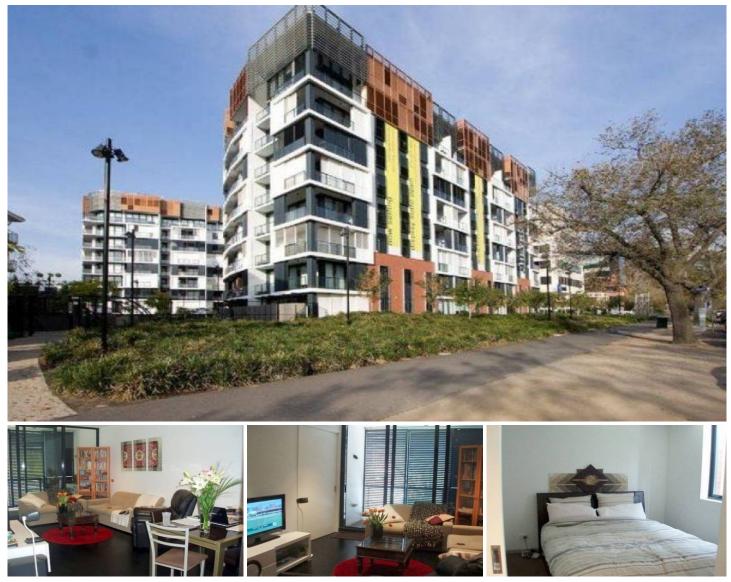

## 106/539 St Kilda Road Melbourne VIC

This fully furnished two bedroom apartment located on the tree lined boulevard is sure to impress those who appreciate quality. Featuring master bedroom, spacious second bedroom, open plan living area, secure carspace and balcony. Building features include pool, gym and security entry. With transport at your door step and only moments away from popular attractions including Chapel Street, Albert Park Lake and the CBD.

## 2 🛤 2 🚔 1 🚘

Price : \$800 per week

View : https://www.innerrealestate.com.au/lease/vic/inn er-city/melbourne/residential/apartment/8028143

Tim Bush +61 3 9804 5551