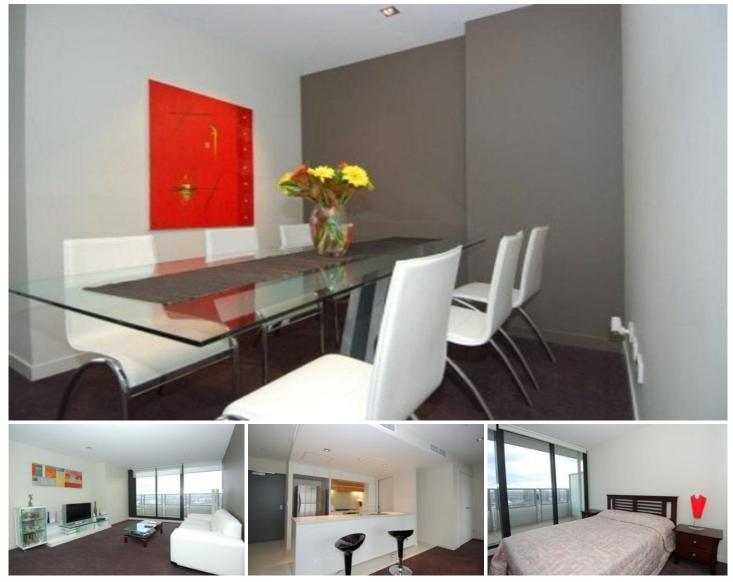

## 2503/100 Harbour Esplanade Docklands VIC

Sitting on the edge of the Docklands precinct in the popular Victoria Point complex located next to Etihad Stadium and a stones throw away from the CBD / Southbank. This unique style of apartment comprises of 2 large bedrooms, master with en-suite and built in wardrobes, both with private bedroom views, 2 generous sized bathrooms, open plan living with study area and access to balcony to enjoy the exceptional views. Good sized kitchen with Caesarstone bench tops, quality appliances also includes a secure car space & ducted heating / cooling. The list of great facilities includes an indoor heated 25-metre swimming pool, state of the art health & fitness club with grand entrance foyer & security entry.

## 2 🛤 2 🚔 1 🚘

Price : \$780 per week

View : https://www.innerrealestate.com.au/lease/vic/inn er-city/docklands/residential/apartment/8028189

Tim Bush +61 3 9804 5551