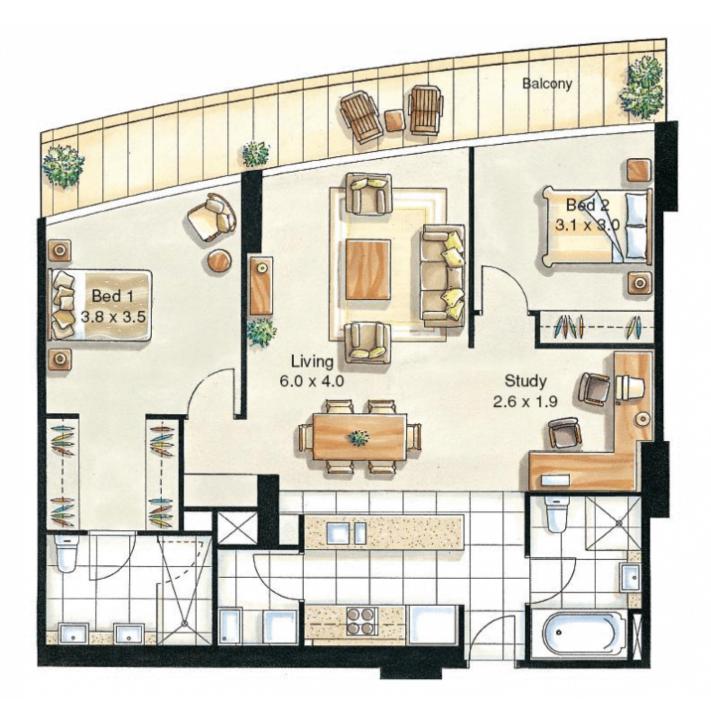

## 2503/100 Harbour Esplanade Docklands VIC

Sitting on the edge of the Docklands precinct in the popular Victoria Point complex located next to Etihad Stadium and a stones throw away from the CBD / Southbank. This unique style of apartment comprises of 2 large bedrooms, master with en-suite and built in wardrobes, both with private bedroom views, 2 generous sized bathrooms, open plan living with study area and access to balcony to enjoy the exceptional views. Good sized kitchen with Caesarstone bench tops, quality appliances also includes a secure car space & ducted heating / cooling. The list of great facilities includes an indoor heated 25-metre swimming pool, state of the art health & fitness club with grand entrance foyer & security entry.