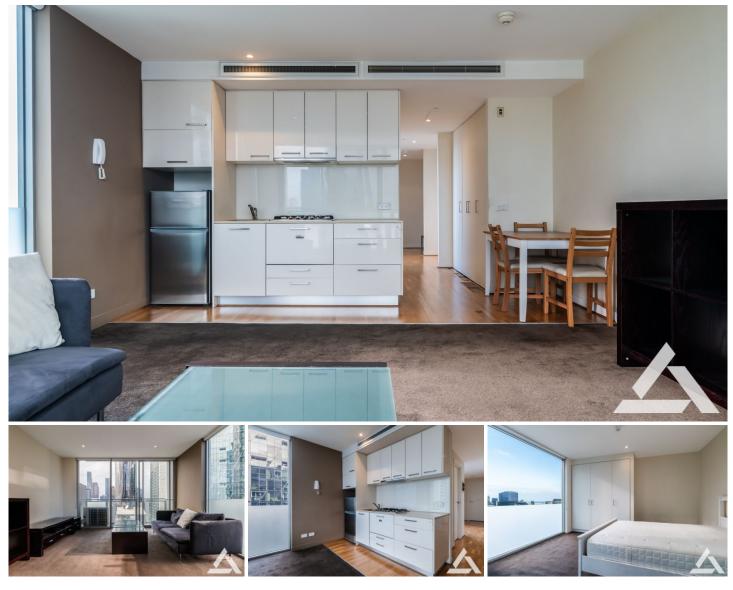

## 3109/288 Spencer Street Melbourne VIC

With the convenience of Southern Cross Station meters away, and only a stone's throw to an abundance of thrilling city attractions, this brilliant one bedroom abode is the definition of urban lifestyle. Fully furnished and offering an entry foyer, a bright open plan living space, and sleek kitchen with Blanco appliances, glistening central bathroom and plenty of storage space.

Other features include split system heating and cooling in living zone, secure intercom entry, bike storage room, recreational facilities include gym, heated indoor pool and sauna.

Be quick to inspect.