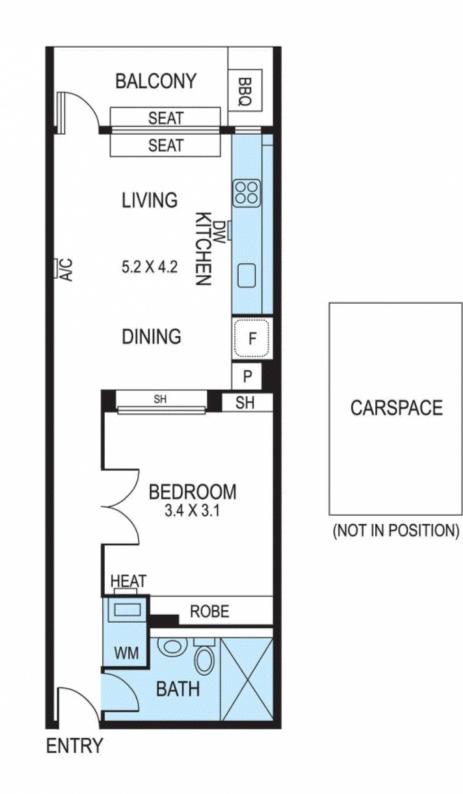

## 1214/12 Claremont Street South Yarra VIC

Discover the epitome of urban living in South Yarra with this stylish one bedroom apartment. Situated in a prime location, this apartment offers:

- Open-plan layout for living and dining.
- Modern bathroom amenities with sleek fixtures.
- European style laundry.
- Secure parking.