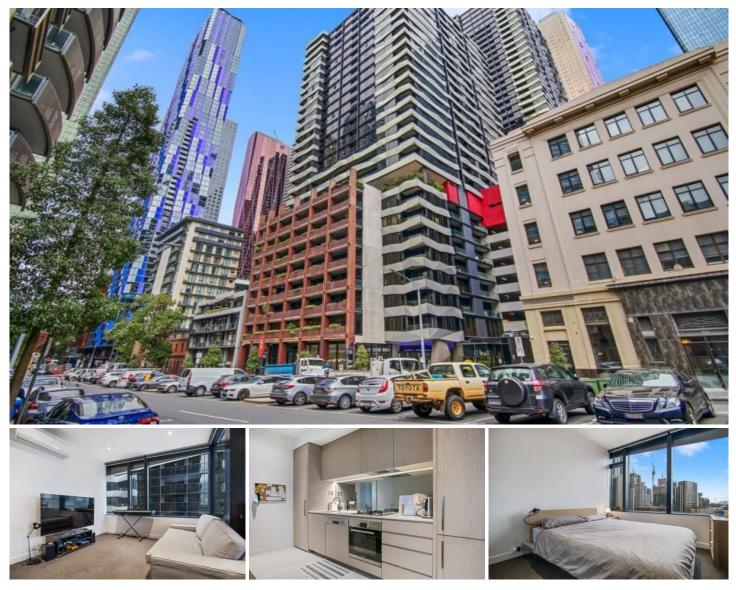

## 1513/155 Franklin Street Melbourne VIC

A classy composition of contemporary space and crisp city views, this spacious apartment delivers a seamless lifestyle experience in the 'Fulton Lane' complex where views over the Queen Victoria Market showcase just how convenient your lifestyle is. Embracing clearly defined spaces for living and dining, the residence is full of rewards and perfect the inner-city lifestyle with outstanding resident amenities that include a pool, spa, gymnasium, stylish reception foyer plus an outdoor BBQ terrace.

- ? Two robed bedrooms with large windows
- ? Bathroom with stylish fitout
- ? Light filled living and dining areas
- ? Kitchen boasting stone benches and mirrored splashback
- ? Stainless steel appliances, integrated dishwasher
- ? Floor-to-ceiling sliding doors onto balcony
- ? Convenient Euro laundry