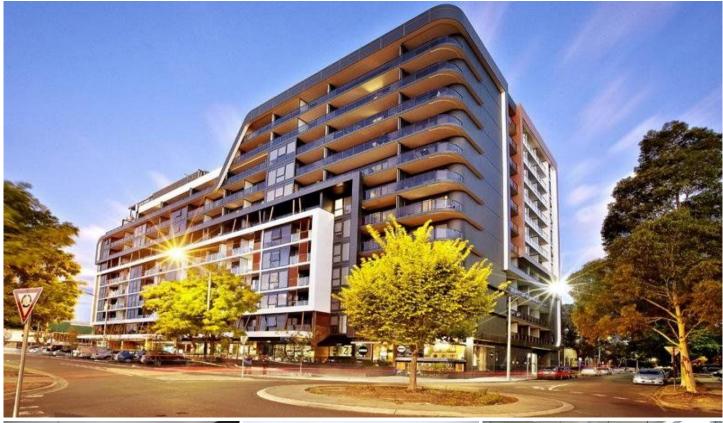

## 118/32 Bray Street South Yarra VIC

This studio apartment has the lot including a Queen Size bed that folds away for extra entertaining area. Modern kitchen with dishwasher, stunning bathroom, European laundry, reverse cycle heating and cooling, loads of cupboard space including build in robes and a balcony to capture the spectacular views. The building facilities include resident lounge and dining room, rooftop spa and cinema.