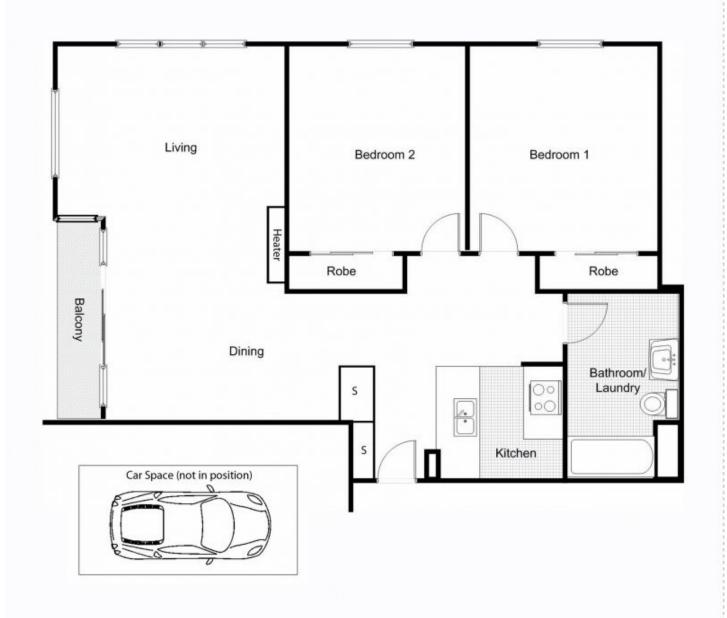

## 72/416 St Kilda Road Melbourne VIC

Situated on the very popular tree-lined St Kilda Road, a short stroll to both Albert Park Lakes and the Royal Botanic Gardens; the CBD, beach, cafes and shops are all just minutes away with public transport on your doorstep. This spacious east-facing 2 bedroom apartment offers an open plan living area with electric flame fireplace and a private balcony looking over the treetops, kitchen with gas cook top, dishwasher and plenty of storage space. Two bedrooms both come with mirrored built in robes, serviced by a central bathroom with laundry facility. A secure undercover car space is included. Building offers exceptional facilities including indoor lap pool, tennis court, fully equipped gymnasium and BBQ terrace. This is a must see apartment so don't delay your inspection.