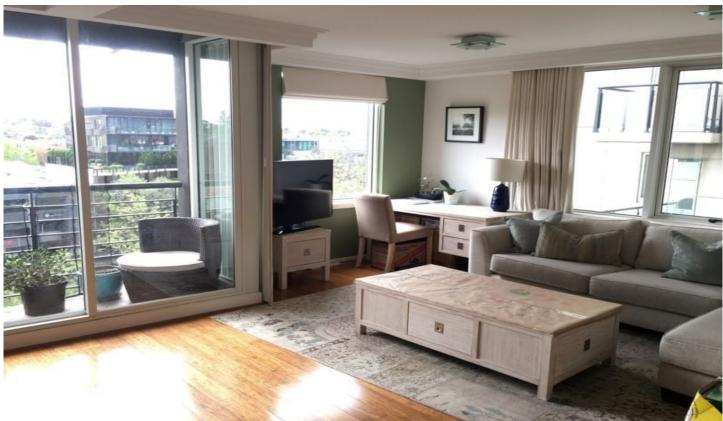

## 72/416 St Kilda Road Melbourne VIC

Situated on the very popular tree-lined St Kilda Road, a short stroll to both Albert Park Lakes and the Royal Botanic Gardens; the CBD, beach, cafes and shops are all just minutes away with public transport on your doorstep. This spacious east-facing 2 bedroom apartment offers an open plan living area with electric flame fireplace and a private balcony looking over the treetops, kitchen with gas cook top, dishwasher and plenty of storage space. Two bedrooms both come with mirrored built in robes, serviced by a central bathroom with laundry facility. A secure undercover car space is included. Building offers exceptional facilities including indoor lap pool, tennis court, fully equipped gymnasium and BBQ terrace. This is a must see apartment so don't delay your inspection.