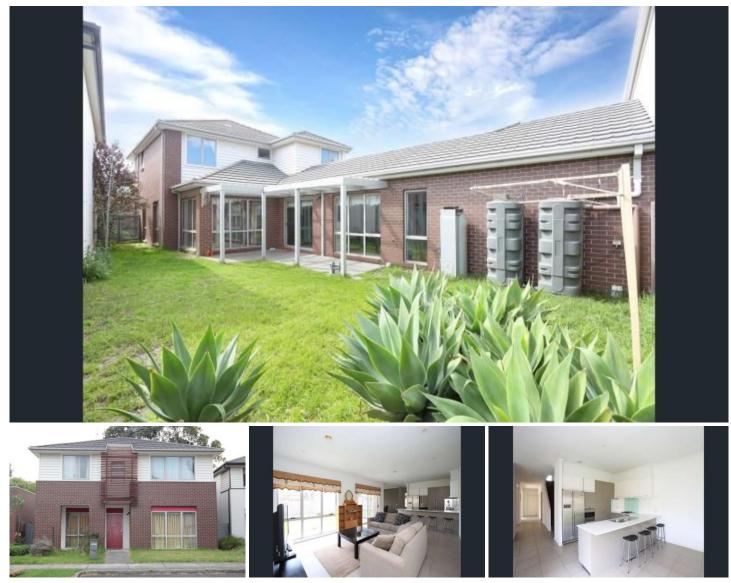

## 42 Strickland Road Parkville VIC

Within a leafy green wedge of inner-city Parkville, this 5-bedroom, 3 bathroom home presents an elusive combination of space, serenity and family flexibility just 4kms from the Melbourne CBD.

Generously proportioned throughout, a superbly spacious and light-filled lounge precedes the large kitchen/dining/family room (stone benchtops, stainless-steel appliances & integrated Smeg dishwasher), while a paved pergola area in the private backyard is set up for easy alfresco entertaining.

Upstairs accommodates four bedrooms all with BIRs, including a master with a private ensuite, and a large central bathroom.