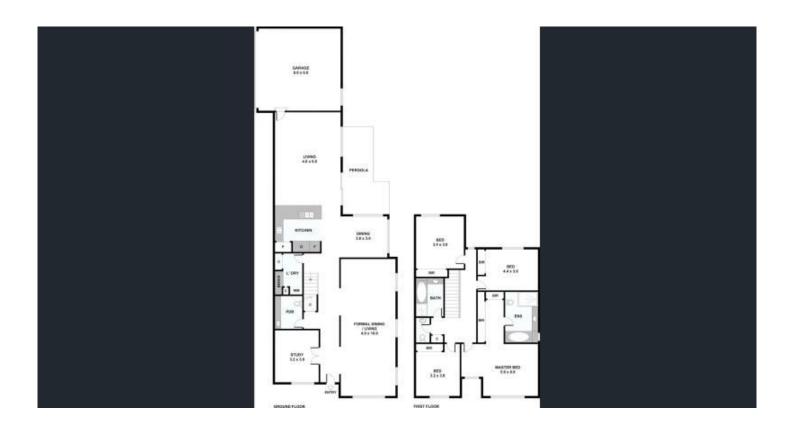

Generously proportioned throughout, a superbly spacious and light-filled lounge precedes the large kitchen/dining/family room (stone benchtops, stainless-steel appliances & integrated Smeg dishwasher), while a paved pergola area in the private backyard is set up for easy alfresco entertaining.

Upstairs accommodates four bedrooms all with BIRs, including a master with a private ensuite, and a large central bathroom.