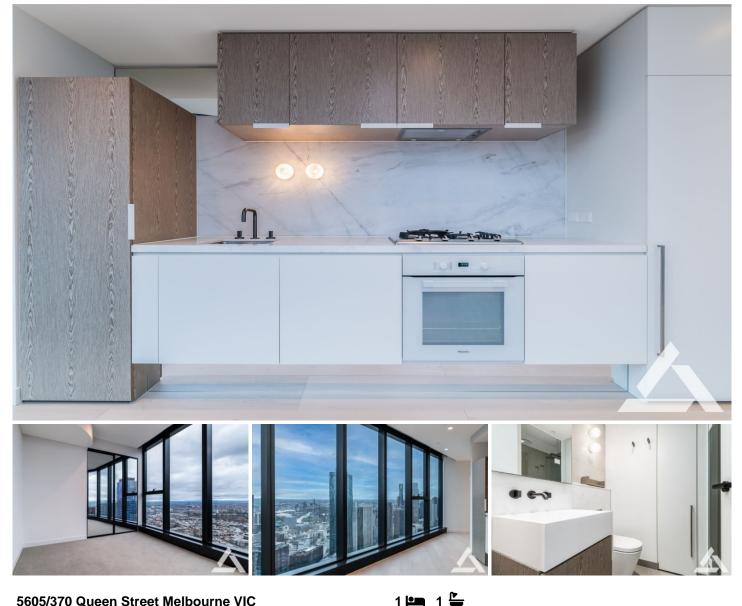

## 5605/370 Queen Street Melbourne VIC

With everything, you need in one of the world's most liveable cities.

Located on the corner of Queen Street and A'beckett St, residents of Queen's place will be in the heart of it all!

Accessibility to transportation such as (Flagstaff train station, Melbourne Central train station, and La Trobe Street trams) and Queen Victoria Market. 4 minutes walk to Melbourne Central Shopping (according to google maps), multiple restaurants either at your footsteps or within walking distances.

Queens Place offers amenities such as:

- ? Swimming pool
- ? Private dining rooms with caterer's kitchen
- ? Private cinema

View : https://www.innerrealestate.com.au/lease/vic/inne r-city/melbourne/residential/apartment/8048086