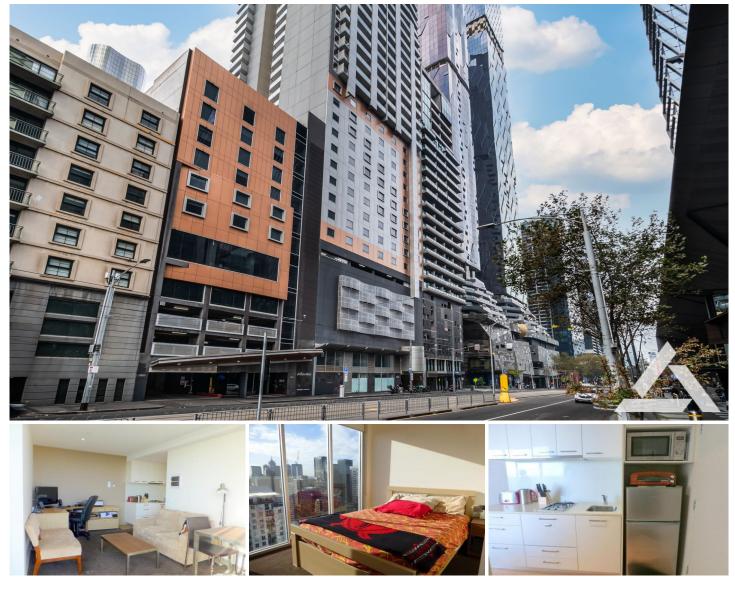

3105/288 Spencer Street Melbourne VIC

\*\*ARRANGE AN INSPECTION TIME ONLINE - DETAILS BELOW\*\*

Superbly positioned on the 31st level in the sought after 'Atlantis Tower' apartment building which is located within close proximity to Southern Cross Station, Flagstaff Gardens, Etihad Stadium, the Docklands with its quality DFO shopping, cafes and restaurants, Crown Entertainment plus trams on the doorstep. The apartment itself comprises a spacious, bright living area with study alcove, highlighted with extensive floor-to-ceiling windows and sliding door to the generous balcony offering unrivalled views of the Docklands and its infamous Melbourne Star Observation Wheel, look further and on a clear day you will see the You Yang Hills in the distance. The sleek kitchen integrates perfectly within the chic apartment, and is resplendent with stone bench tops, stainless-steel gas