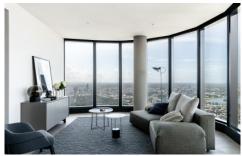

Luxury style kitchen with a full range of Miele appliances, stone island

bench, and splashback. You can enjoy the amazing view through the floor-to-ceiling glass panel in the living area.

3 bedroom on offer now from \$1,550,000 to \$1,650,000