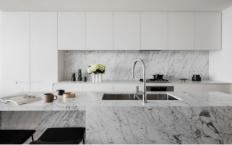

Luxury style kitchen with a full range of Miele appliances, stone island

bench, and splashback. You can enjoy the amazing view through the floor-to-ceiling glass panel in the living area.

3 bedroom on offer now from \$1,550,000 to \$1,650,000