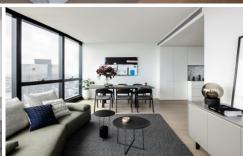

Luxury style kitchen with a full range of Miele appliances, stone island

bench, and splashback. You can enjoy the amazing view through the floor-to-ceiling glass panel in the living area.

3 bedroom on offer now from \$1,550,000 to \$1,650,000