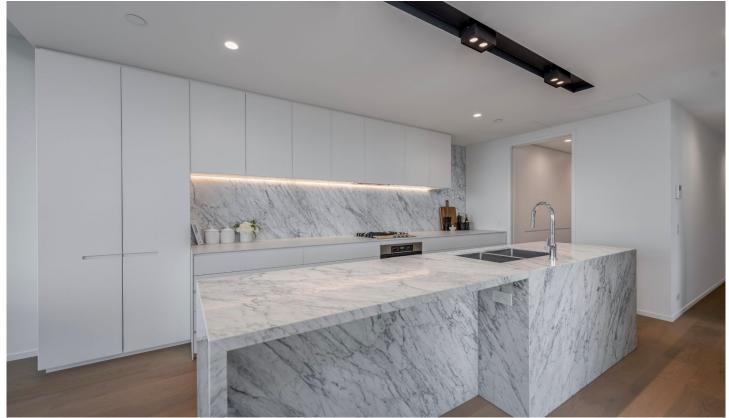

Luxury style kitchen with a full range of Miele appliances, stone island

bench, and splashback. You can enjoy the amazing view through the floor-to-ceiling glass panel in the living area.

3 bedroom on offer now from \$1,550,000 to \$1,650,000