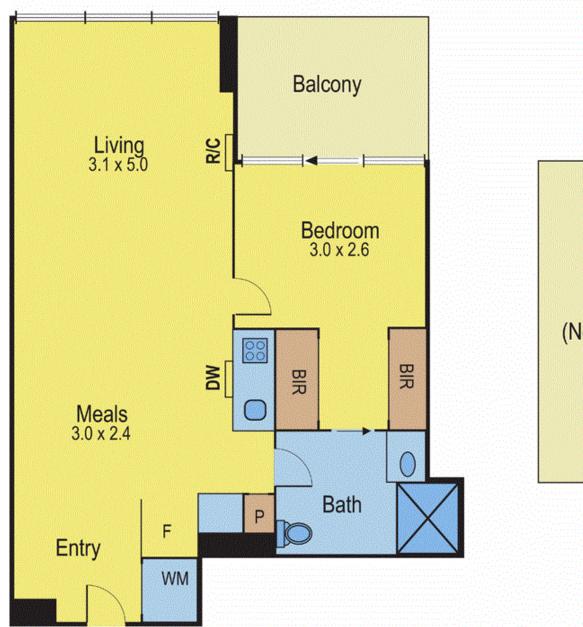

The apartment itself is located on the ninth level with a

## 1 🚐 1 🖺 1 🗬

Price : \$409,000 Building Size : 50 sqm

View : https://www.innerrealestate.com.au/sale/

vic/inner-city/melbourne/residential/apart

ment/8050633

Anthony Cimino +61 3 9804 5551

Maha Yehia +61 3 9804 5551