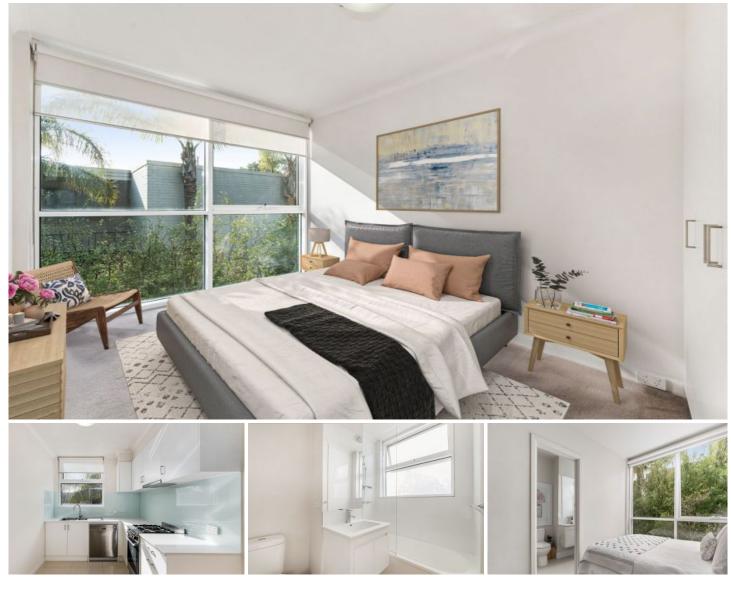

## 15/213 Williams Road South Yarra VIC

This cozy one bedroom apartment is ideally located close to Hawksburn train station, trams, Chapel Street shopping precinct and Toorak Village, also a short stroll to local cafes and parkland.

Including a separate kitchen with meals area, bright living/dining room and a car space.

Other features include stone bench top, gas cooking, dishwasher and internal laundry.

\*Property is currently tenanted, using generic photos for advertisement. Will upload actual photos later.