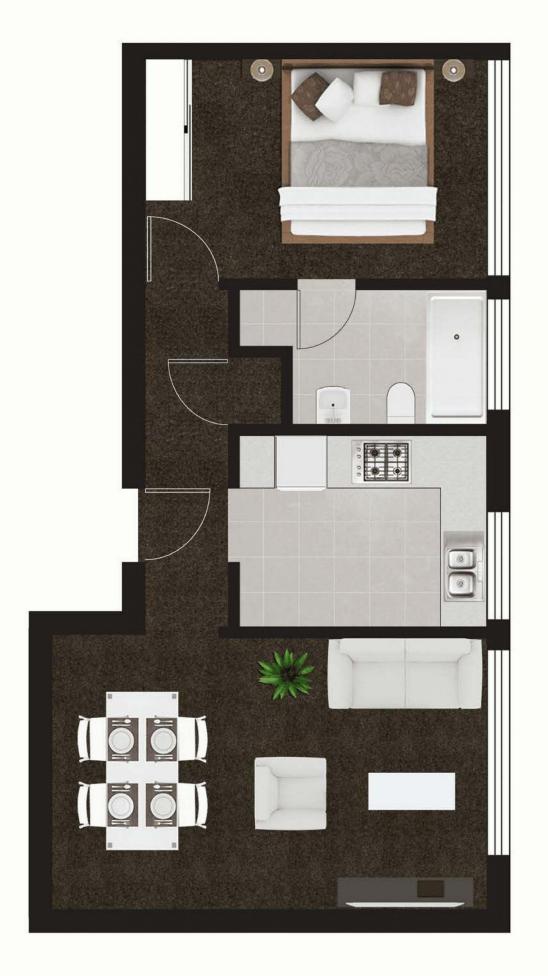

## 15/213 Williams Road South Yarra VIC

This cozy one bedroom apartment is ideally located close to Hawksburn train station, trams, Chapel Street shopping precinct and Toorak Village, also a short stroll to local cafes and parkland.

Including a separate kitchen with meals area, bright living/dining room and a car space.

Other features include stone bench top, gas cooking, dishwasher and internal laundry.

\*Property is currently tenanted, using generic photos for advertisement. Will upload actual photos later.