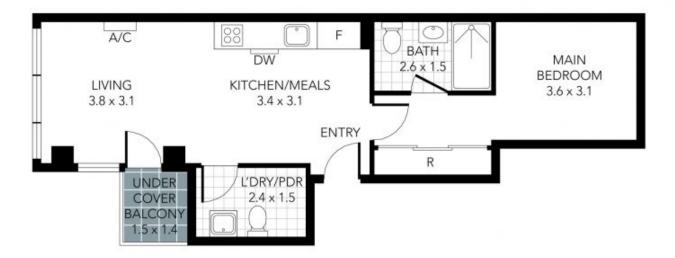

## 5907/568 Collins Street Melbourne VIC

Look good and love life with this stylish one-bedroom apartment that sits only steps from Southern Cross Station on bustling Collins Street with sought-after resident amenities creating a holiday-like atmosphere for the fun-loving buyer. Exhibiting an effortless open plan design, the living, dining and kitchen incorporate the benefits of stainless steel appliances including a dishwasher, while floor-to-ceiling windows draw in sunlight and a balcony presents space to soak up the fresh air. The perfect city base where you can enjoy lifestyle living at its best, close to Southern Cross Station, Marvel Stadium, Crown entertainment complex, Melbourne Aquarium, Fed Square, restaurants and various shopping precincts.

- ? Large bedroom with built-in-robes and ensuite
- ? Guest powder room with laundry facilities
- ? Living and dining zone boasting floor-to-ceiling windows