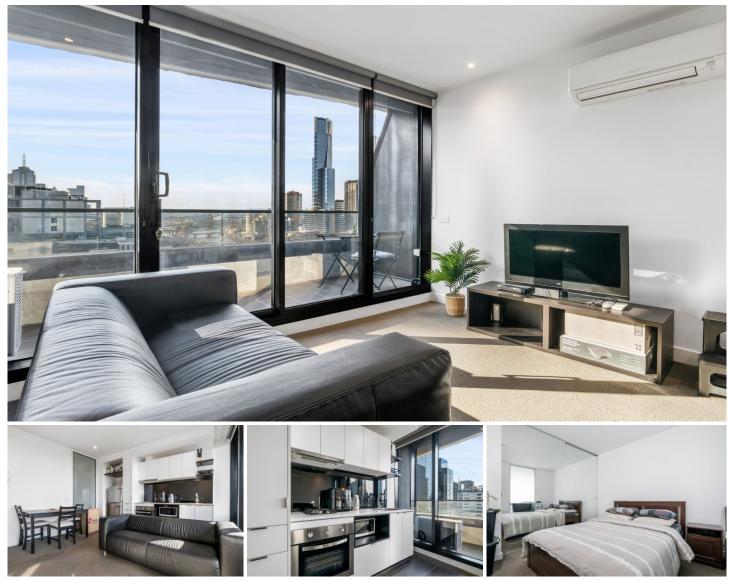

## 2504/7 Katherine Place Melbourne VIC

From the very first step inside, this brilliant 1-bedroom apartment will impress with its sun-soaked and streamlined layout and beautiful balcony and stunning river views. Perfectly placed on the 25th floor of the tightly held 'Aura' complex, the apartment offers vibrant city-side living at its best, with a fully equipped gymnasium and location that places you amidst all that the CBD has to offer.

- ? Generous bedroom boasting mirrored built-in-robes
- ? Carpeted open plan living and dining

? Caesarstone kitchen with glass splashback and s/steel appliances

- ? Sheltered balcony with northerly aspect
- ? Views across the Yarra River and Southbank Promenade
- ? Neutrally toned bathroom with toilet
- ? Concealed European laundry
- ? Split system air-conditioning, secure intercom entry, lift