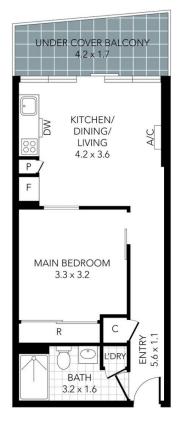

## 1 🎮 1 🚝

Price : \$359,000

View : https://www.innerrealestate.com.au/sale/vic/inner -city/melbourne/residential/apartment/8052034

Anthony Cimino +61 3 9804 5551

Maha Yehia +61 3 9804 5551

THIS PLAN IS NOT TO SCALE. MEASUREMENTS ARE INDICATIVE AND IN METRES. SITE PLAN REFLECTS APPROXIMATE POSITION OF BUILDINGS ON PROPERTY ONLY AND IS NOT AN ACCURATE REPRESENTATION OF VEGETATION AND OTHER EXTERNAL LANDSCAPE FEATURES. THIS PLAN SHOULD NOT BE RELIED UPON AND INTERESTED PARTIES SHOULD MAKE THEIR OWN ENQUIRIES.

floorpik by scandipik

N