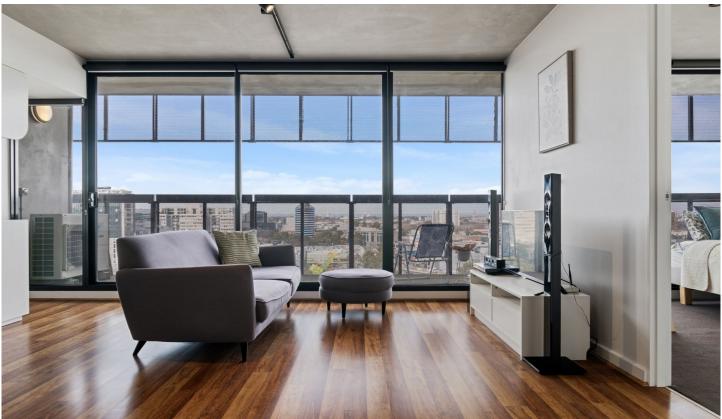

## 1408/152 Sturt Street Southbank VIC

A city escape like no other, this sunlit apartment fulfils your desires for lifestyle perfection with premium appointments and the pleasures of resort style amenities where you can take a dip in the pool, exercise in the gym or entertain with friends on the rooftop terrace. As for the location, it doesn't get better than this, moments from Melbourne Uni, NGV, Shrine of Remembrance, transport options and the CBD.

- ? Two robed bedrooms including a master bedroom with built-in-robes and ensuite
- ? Stylish second bathroom with toilet
- ? Light-filled and open plan living and dining zone
- ? Quality equipped kitchen featuring a gas stove, oven and integrated dishwasher
- ? Wide balcony where you can soak up views
- ? Study area ideal for students and those working from home