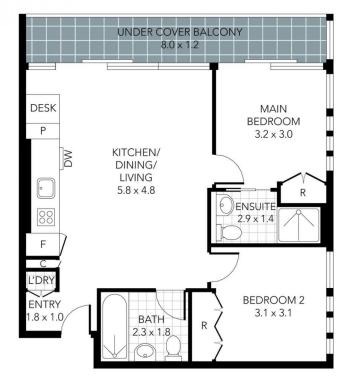

- ? Two robed bedrooms including a master bedroom with built-in-robes and ensuite
- ? Stylish second bathroom with toilet
- ? Light-filled and open plan living and dining zone
- ? Quality equipped kitchen featuring a gas stove, oven and integrated dishwasher
- ? Wide balcony where you can soak up views
- ? Study area ideal for students and those working from home

2 🔄 2 🖺 1 🗬

**Price**: \$610,000

**View**: https://www.innerrealestate.com.au/sale/vic/inner-city/southbank/residential/apartment/8055631

Anthony Cimino +61 3 9804 5551

Annalise Harvey +61 3 9804 5551

THIS PLAN IS NOT TO SCALE. MEASUREMENTS ARE INDICATIVE AND IN METRES. SITE PLAN REFLECTS APPROXIMATE POSITION OF BUILDINGS ON PROPERTY ONLY AND IS NOT AN ACCURATE REPRESENTATION OF VEGETATION AND OTHER EXTERNAL LANDSCAPE FEATURES. THIS PLAN SHOULD NOT BE RELIED UPON AND INTERESTED PARTIES SHOULD MAKE THEIR OWN ENQUIRIES.