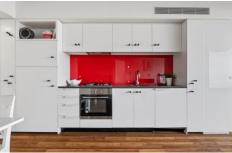

- ? Two robed bedrooms including a master bedroom with built-in-robes and ensuite
- ? Stylish second bathroom with toilet
- ? Light-filled and open plan living and dining zone
- ? Quality equipped kitchen featuring a gas stove, oven and integrated dishwasher
- ? Wide balcony where you can soak up views
- ? Study area ideal for students and those working from home