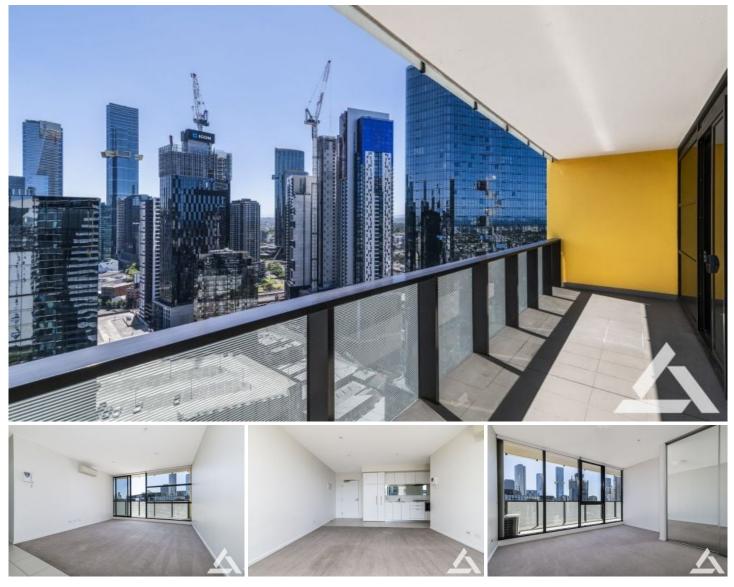

## 2804/50 Haig Street Southbank VIC

A fusion of modern style in the 'Tiara' building, this contemporary lifestyle abode confirms its appeal with incredible CBD views and admired placement just steps from the Crown Entertainment Complex and Southbank Promenade. Harmoniously designed to maximize space, the layout relishes an open plan ambience with the living, dining and kitchen seamlessly coexisting and extending onto a full-width balcony where you can relax at the end of the day.

 $?\ensuremath{\operatorname{Master}}$  bedroom with wardrobe and large floor-to-ceiling windows

? Bathroom with shower, vanity and toilet

? Open plan living and dining adorned with floor-to-ceiling windows

? Contemporary kitchen boasting stainless steel appliances plus an integrated dishwasher