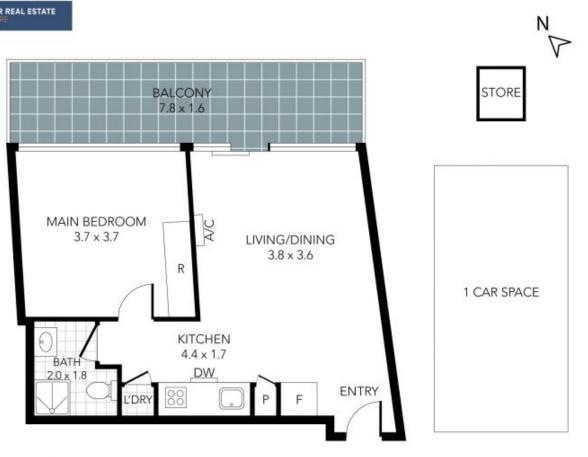

 $?\ensuremath{\operatorname{Master}}$  bedroom with wardrobe and large floor-to-ceiling windows

? Bathroom with shower, vanity and toilet

? Open plan living and dining adorned with floor-to-ceiling windows

? Contemporary kitchen boasting stainless steel appliances plus an integrated dishwasher

## 1 🛤 1 🚰 1 🚘

Price : \$399,000

View : https://www.innerrealestate.com.au/sale/vic/inner -city/southbank/residential/apartment/8064909

Anthony Cimino +61 3 9804 5551

Maha Yehia +61 3 9804 5551

THIS PLAN IS NOT TO SCALE. MEASUREMENTS ARE INDICATIVE AND IN METRES. SITE PLAN REPLECTS APPROXIMATE POSITION OF BUILDINGS ON PROPERTY DNLY AND IS NOT AN ACCURATE REPRESENTATION OF VEGETATION AND OTHER EXTERNAL LANDSCAPE FEATURES. THIS PLAN SHOULD NOT BE RELIED UPON AND INTERESTED PARTIES SHOULD MAKE THEIR OWN ENQUIRES.