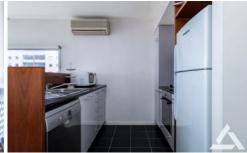

You will be further impressed by this fully furnished proper one bedroom unit, offering washing machine, fully equipped kitchen with Euro appliances, security intercom, heating/cooling and balcony. With the added comfort of furniture, kitchen utensils, crockery, television & stereo all you simply have to do is bring your own bags. Unit comes with a balcony and was designed by the renowned Nation Fender Katsalidis.