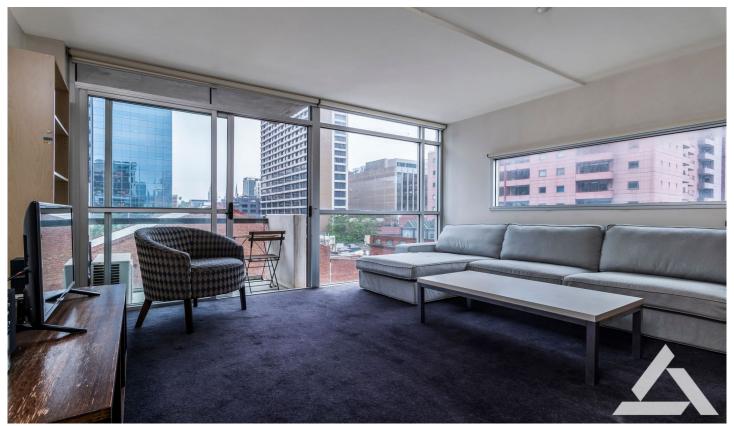

## 707/11-17 Cohen Place Melbourne VIC

This spacious apartment (54sqm) is located just off Little Bourke Street in the heart of China Town minutes from RMIT University, State Library, Melbourne Central Station, trains and trams and some of Melbourne's best restaurants. An amazing uninterrupted view at night across the skyline, unparalleled location overlooking Chinatown & behind the theatre precinct.

You will be further impressed by this fully furnished proper one bedroom unit, offering washing machine, fully equipped kitchen with Euro appliances, security intercom, heating/cooling and balcony. With the added comfort of furniture, kitchen utensils, crockery, television & stereo all you simply have to do is bring your own bags. Unit comes with a balcony and was designed by the renowned Nation Fender Katsalidis.