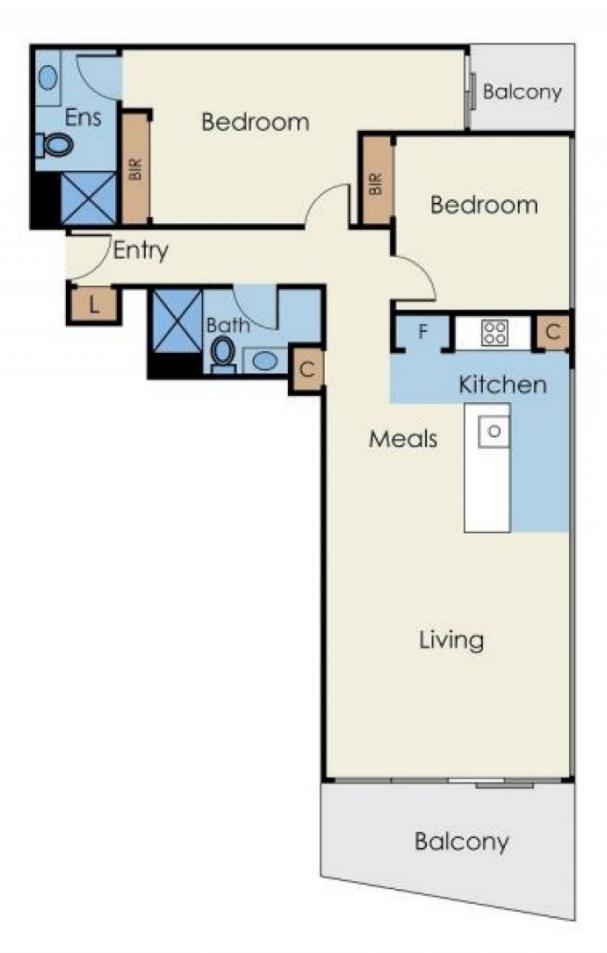

## 1307/568 St Kilda Road Melbourne VIC

This beautiful and spacious apartment offers two generous bedrooms, master with en-suite and private balcony, built in robes to both bedrooms, open plan living leading out to a good size balcony overlooking Albert Park Lake, central bathroom with laundry space, modern kitchen with European appliances, split system heating and cooling, and one secure car space.