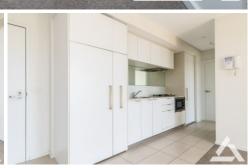

#### Features:

- -Kitchen with stone bench and an open plan living area opening to a balcony.
- -European laundry.
- -Split system heating and cooling
- -Secure car space
- -Indoor pool and building manager located on the ground floor.