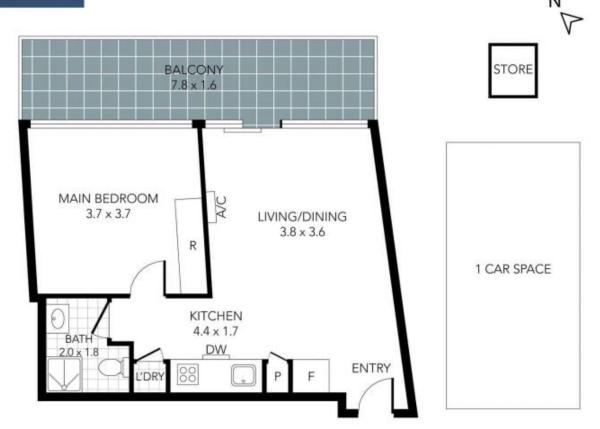

#### 2904/46-50 Haig Street Southbank VIC

Discover urban living at its finest in this exquisite one-bedroom apartment located on the 28th floor in the heart of Southbank, Melbourne. Perfectly situated close to Crown Casino, DFO, and the Exhibition Centre, this apartment offers unparalleled convenience and lifestyle.

#### Features:

- -Kitchen with stone bench and an open plan living area opening to a balcony.
- -European laundry.
- -Split system heating and cooling
- -Secure car space
- -Indoor pool and building manager located on the ground floor.

### 1 🚐 1 🚍 1 🗬

Type: Apartment
Price: \$525 per week

**View :** https://www.innerrealestate.com.au/lease/vic/inner-city/southbank/residential/apartment/8079554

Tim Bush +61 3 9804 5551

THIS PLAN IS NOT TO SCALE. MEASUREMENTS ARE INDICATIVE AND IN METRES. SITE PLAN REPLECTS APPROXIMATE POSITION OF BUILDINGS ON PROPERTY ONLY AND IS NOT AN ACCURATE REPRESENTATION OF VEGETATION AND OTHER EXTERNAL LANGUSCA