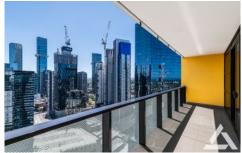

#### 2904/46-50 Haig Street Southbank VIC

Discover urban living at its finest in this exquisite one-bedroom apartment located on the 28th floor in the heart of Southbank, Melbourne. Perfectly situated close to Crown Casino, DFO, and the Exhibition Centre, this apartment offers unparalleled convenience and lifestyle.

#### Features:

- -Kitchen with stone bench and an open plan living area opening to a balcony.
- -European laundry.
- -Split system heating and cooling
- -Secure car space
- -Indoor pool and building manager located on the ground floor.