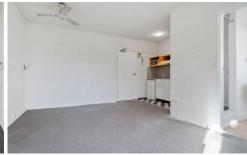

- ? Neatly presented studio apartment
- ? Open plan living, dining and bedroom
- ? Kitchen equipped with cooktop and microwave
- ? Mirrored built-in robes for excellent storage
- ? Neutrally toned bathroom with toilet
- ? Hydronic heating plus ceiling fan