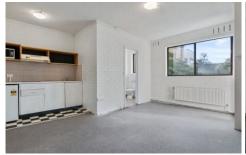

- ? Neatly presented studio apartment
- ? Open plan living, dining and bedroom
- ? Kitchen equipped with cooktop and microwave
- ? Mirrored built-in robes for excellent storage
- ? Neutrally toned bathroom with toilet
- ? Hydronic heating plus ceiling fan