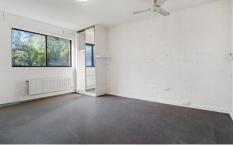

- ? Neatly presented studio apartment
- ? Open plan living, dining and bedroom
- ? Kitchen equipped with cooktop and microwave
- ? Mirrored built-in robes for excellent storage
- ? Neutrally toned bathroom with toilet
- ? Hydronic heating plus ceiling fan