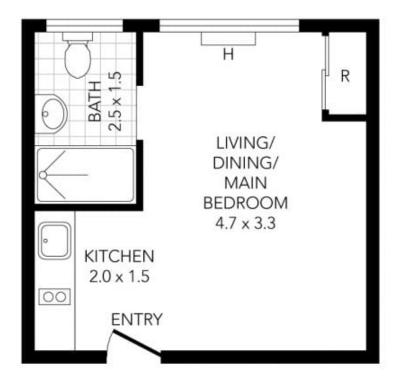

## 9/25 Redan Street St Kilda VIC

Leap into home ownership or invest with confidence with this neatly presented studio apartment, affording a hip and happening lifestyle from its incredible location in the cosmopolitan heart of St Kilda. Nestled in a low-rise complex, the home grants a light-filled, easy-care living experience, with an open living, dining and sleeping zone, accompanied by a tidy kitchen and bathroom, while its fabulous location affords superb convenience with Alma Park, Fitzroy St, Albert Park Lake and beaches within a mere hop, skip and a jump.

- ? Neatly presented studio apartment
- ? Open plan living, dining and bedroom
- ? Kitchen equipped with cooktop and microwave
- ? Mirrored built-in robes for excellent storage
- ? Neutrally toned bathroom with toilet
- ? Hydronic heating plus ceiling fan

## 1 🚐

Building Size: 22 sqm

View : https://www

: https://www.innerrealestate.com.au/sale/ vic/inner-city/st-kilda/residential/studio/8

079799

Anthony Cimino +61 3 9804 5551

Maha Yehia +61 3 9804 5551

THIS PLAN IS NOT TO SCALE, MIASUREMENTS ARE INDICATIVE AND IN METRES. SITE PLAN REFLECTS APPROXIMATE POSITION OF BUILDINGS ON PROPERTY ONLY AND IS NOT AN ACQUIRATE REPRESENTATION OF VEGETATION AND OTHER EXTERNAL LANDSCAPE FEATURES. THIS PLAN SHOULD NOT BE RELIED UPON AND INTERESTED PARTIES SHOULD MAKE THEIR OWN ENQURIES.