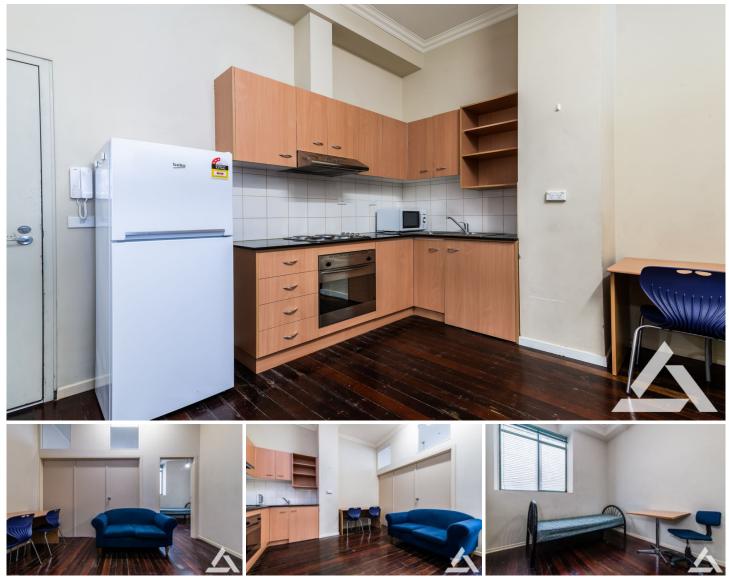

## 209/441 Lonsdale Street Melbourne VIC

Located on Lonsdale St and surrounded by the business and retail precinct, this two bedroom apartment offers open plan living and dining room, kitchen with ample storage space and stainless steel appliances, and central bathroom.