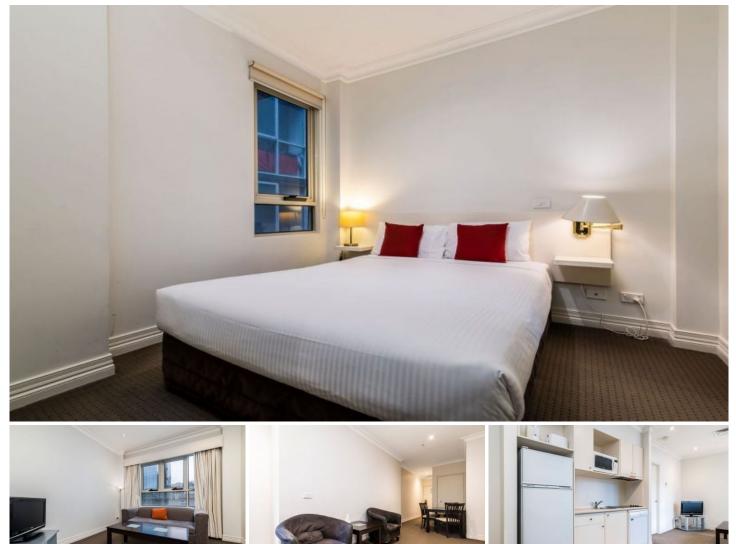

## 43/43 Lonsdale Street Melbourne VIC

Fully furnished with Electricity and gas included!

This compact fully furnished apartment at popular Melbourne street contains 2 bedrooms with beds, study desk and built in robes. Incorporating a functional bathroom and modern kitchen and living area with Electric cooktop and microwave, TV and sofa making this apartment the perfect choice for professionals/students.

## 2 🎮 1 🚔

**Type** : Apartment

View : https://www.innerrealestate.com.au/lease/vic/inne r-city/melbourne/residential/apartment/8087350

Kate Evans +61 3 9804 5551

Kayani Shahzeb +61 3 9804 5551