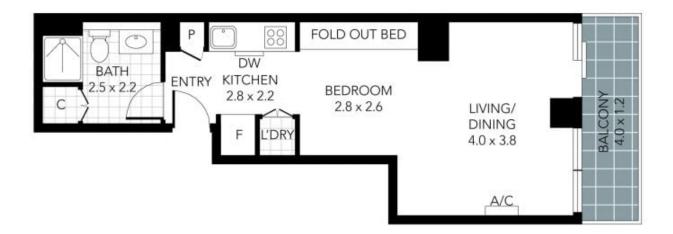

## 2608/350 William Street Melbourne VIC

Showstopping views headline this stylish easy-care apartment, blending an ultra-modern studio design with a light-infused ambience and superb resident's gymnasium. Perched high on the 26th floor of the highly regarded 'Art on the Park' complex, the apartment's open plan layout is surprisingly spacious and encourages indoor-outdoor living with a brilliant balcony offering stunning city skyline views, while its sensational setting opposite Flagstaff Gardens affords exceptional convenience with Queen Victoria Market, Melbourne Central shops, restaurants and cafes, universities, trams and city loop trains all on your doorstep.

? Studio-style bedroom offering a fold-out bed and built-in shelving

? Stone-topped kitchen with stainless steel appliances,

1 🚐 1 📇

Type: Apartment Price: \$299,000

**View**: https://www.innerrealestate.com.au/sale/vic/inner-city/melbourne/residential/apartment/8088144

Anthony Cimino +61 3 9804 5551

For full version visit the website

THIS PLAN IS NOT TO SCALE MEASUREMENTS ARE INDICATIVE AND IN METRES. SITE PLAN REFLECTS APPROXIMATE POSITION OF BUILDINGS ON PROPERTY ONLY AND IS NOT AN ACCURATE REPRESENTATION OF VEGETATION AND OTHER EXTERNAL LANDSCAPE FEATURES. THIS PLAN SHOULD NOT BE RELIED UPON AND INTERESTED PARTIES SHOULD MAKE THEIR OWN ENQUIRES.