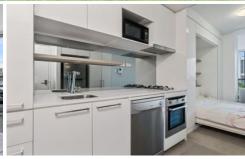

? Studio-style bedroom offering a fold-out bed and built-in shelving

? Stone-topped kitchen with stainless steel appliances,

1 🚐 1 📇

Type: Apartment Price: \$299,000

**View**: https://www.innerrealestate.com.au/sale/vic/inner-city/melbourne/residential/apartment/8088144