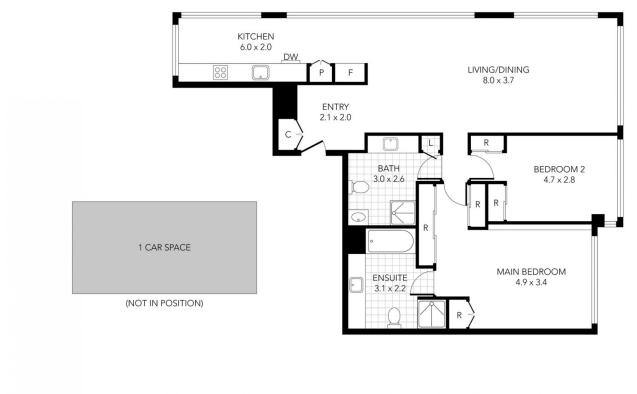

## For full version visit the website

https://www.innerrealestate.com.au

THIS PLAN IS NOT TO SCALE. MEASUREMENTS ARE INDICATIVE AND IN METRES. SITE PLAN REFLECTS APPROXIMATE POSITION OF BUILDINGS ON PROPERTY ONLY AND IS NOT AN ACCURATE REPRESENTATION OF VEGETATION AND OTHER EXTERNAL LANDSCAPE FEATURES. THIS PLAN SHOULD NOT BE RELIED UPON AND INTERESTED PARTIES SHOULD MAKE THEIR OWN ENQUIRES.

floorpik by scandipik