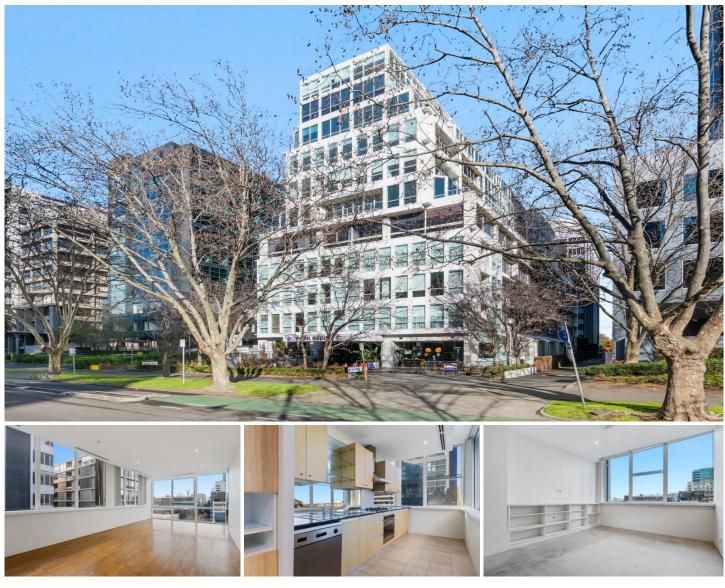

## 66/604 St Kilda Road Melbourne VIC

Exquisitely designed to combine the simplicity of style with a location to love, this superb apartment encompasses a beautiful open plan layout with views of Port Phillip Bay and the City Skyline. Positioned to perfection along Melbourne's most iconic boulevard, the apartment takes convenience to another level with a vast selection of lifestyle amenities on your doorstep, including Albert Park Lake, beaches, restaurants, cafes and bars, Fawkner Park, Prahran Market, South Melbourne Market and of course the CBD.

? Two robed bedrooms; master with ensuite featuring a bath

? Second bathroom with toilet and concealed laundry

? Open plan living and dining zone bathed in northerly sunlight

## 2 🛤 2 🏪 1 🚘

- Type : Apartment
- **Price :** \$490,000
- View : https://www.innerrealestate.com.au/sale/vic/inner -city/melbourne/residential/apartment/8088421

Anthony Cimino +61 3 9804 5551

Maha Yehia +61 3 9804 5551