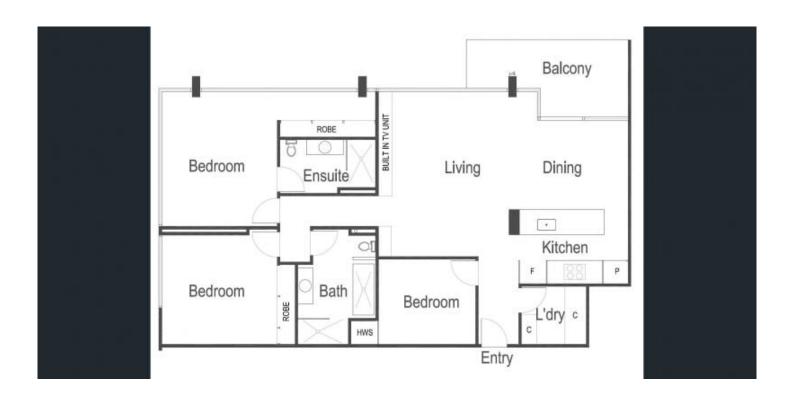

## 301/187 Graham Street Port Melbourne VIC

Experience the charm of Port Melbourne with this roomy 3-bedroom, 2-bathroom home.

## Features Include:

- -Ample space in the open-plan living and dining area
- -Spacious bedrooms with built-in wardrobes
- -Bathroom with a bath tub
- -A designated car space
- -Prime Location: Enjoy easy access to local shops, cafes, public transport, and the scenic Port Melbourne waterfront.