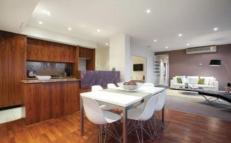

## Features Include:

- -Ample space in the open-plan living and dining area
- -Spacious bedrooms with built-in wardrobes
- -Bathroom with a bath tub
- -A designated car space
- -Prime Location: Enjoy easy access to local shops, cafes, public transport, and the scenic Port Melbourne waterfront.

\*Property is unfurnished, photos are generic for advertisement purposes\*