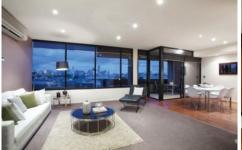

## Features Include:

- -Ample space in the open-plan living and dining area
- -Spacious bedrooms with built-in wardrobes
- -Bathroom with a bath tub
- -A designated car space
- -Prime Location: Enjoy easy access to local shops, cafes, public transport, and the scenic Port Melbourne waterfront.

\*Property is unfurnished, photos are generic for advertisement purposes\*